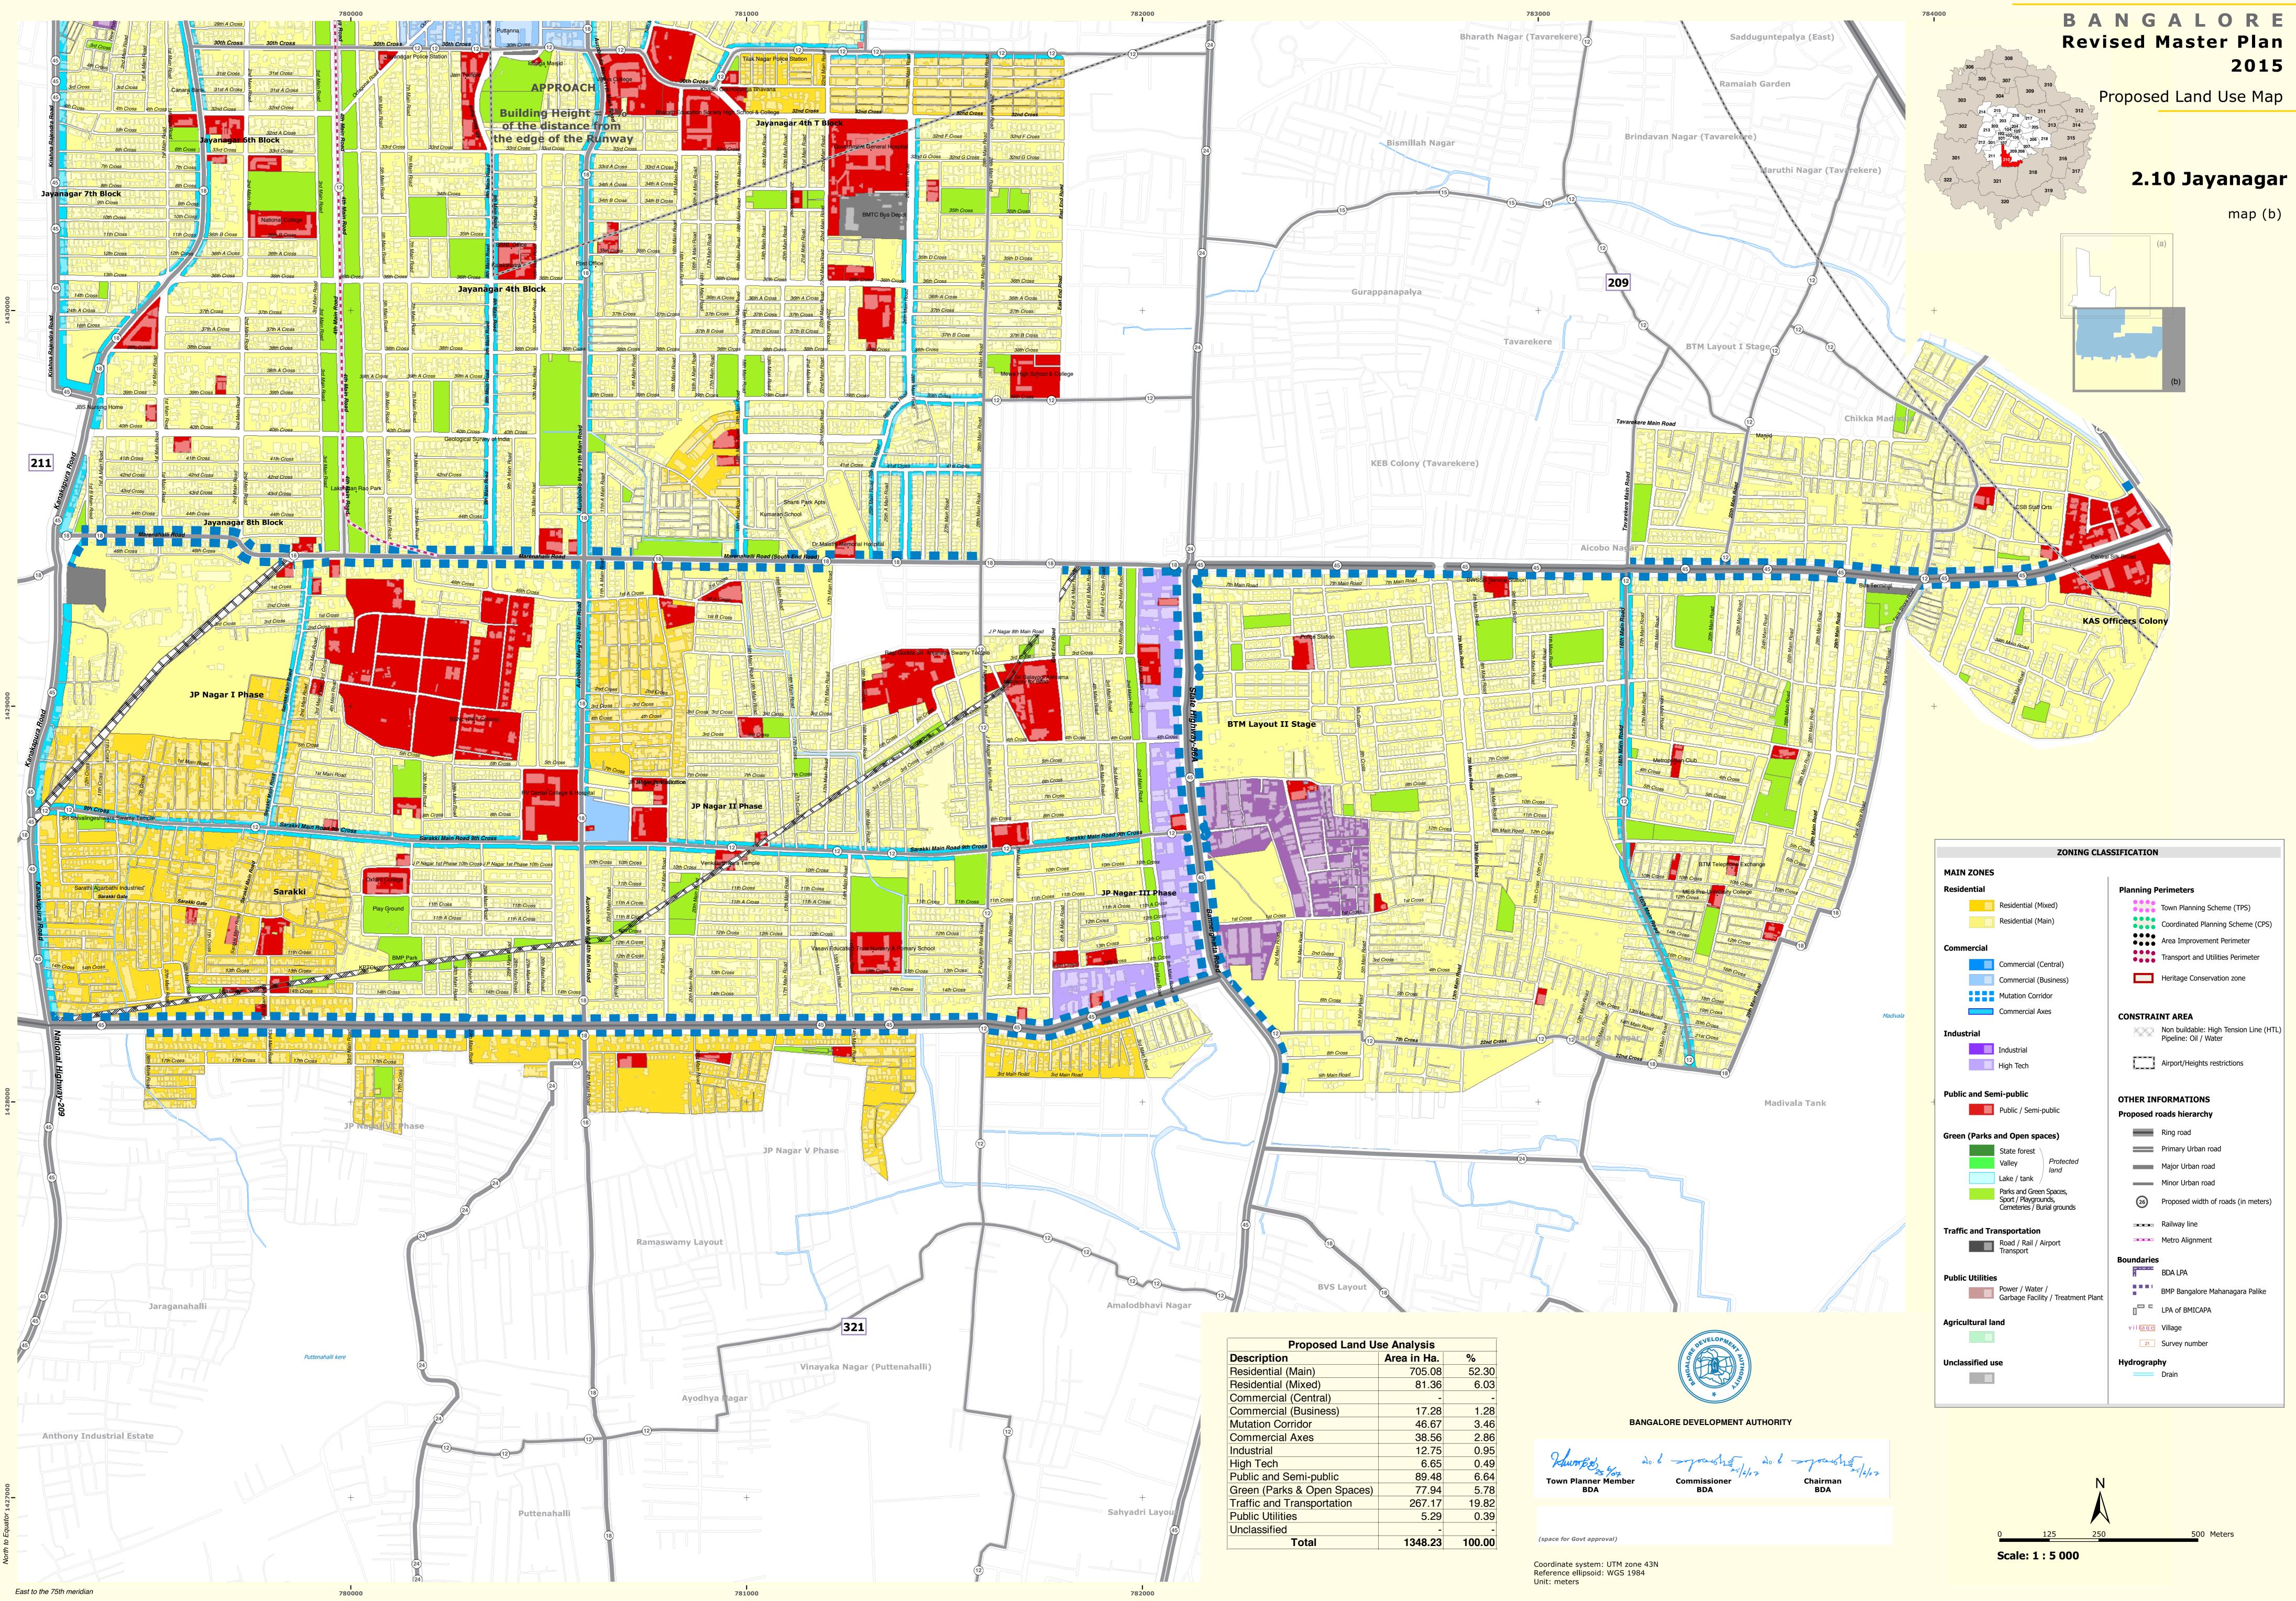

| Proposed Land Use Analysis  |             |       |
|-----------------------------|-------------|-------|
| Description                 | Area in Ha. | %     |
| Residential (Main)          | 705.08      | 52.30 |
| Residential (Mixed)         | 81.36       | 6.03  |
| Commercial (Central)        | -           | -     |
| Commercial (Business)       | 17.28       | 1.28  |
| Mutation Corridor           | 46.67       | 3.46  |
| Commercial Axes             | 38.56       | 2.86  |
| Industrial                  | 12.75       | 0.95  |
| High Tech                   | 6.65        | 0.49  |
| Public and Semi-public      | 89.48       | 6.64  |
| Green (Parks & Open Spaces) | 77.94       | 5.78  |
| Traffic and Transportation  | 267.17      | 19.82 |
| Public Utilities            | 5.29        | 0.39  |
| Unclassified                | -           | -     |

Total

BANGALORE DEVELOPMENT AUTHORITY

**Town Planner Member** BDA

do. 6 - soporaroh = do. 6

RDΔ

Chairman BDA

1348.23 100.00

(space for Govt approval)

Coordinate system: UTM zone 43N Reference ellipsoid: WGS 1984 Unit: meters

| Proposed Land Use Analysis  |             |        |  |
|-----------------------------|-------------|--------|--|
| Description                 | Area in Ha. | %      |  |
| Residential (Main)          | 705.08      | 52.30  |  |
| Residential (Mixed)         | 81.36       | 6.03   |  |
| Commercial (Central)        | -           | -      |  |
| Commercial (Business)       | 17.28       | 1.28   |  |
| Mutation Corridor           | 46.67       | 3.46   |  |
| Commercial Axes             | 38.56       | 2.86   |  |
| Industrial                  | 12.75       | 0.95   |  |
| High Tech                   | 6.65        | 0.49   |  |
| Public and Semi-public      | 89.48       | 6.64   |  |
| Green (Parks & Open Spaces) | 77.94       | 5.78   |  |
| Traffic and Transportation  | 267.17      | 19.82  |  |
| Public Utilities            | 5.29        | 0.39   |  |
| Unclassified                | -           | -      |  |
| Total                       | 1348.23     | 100.00 |  |