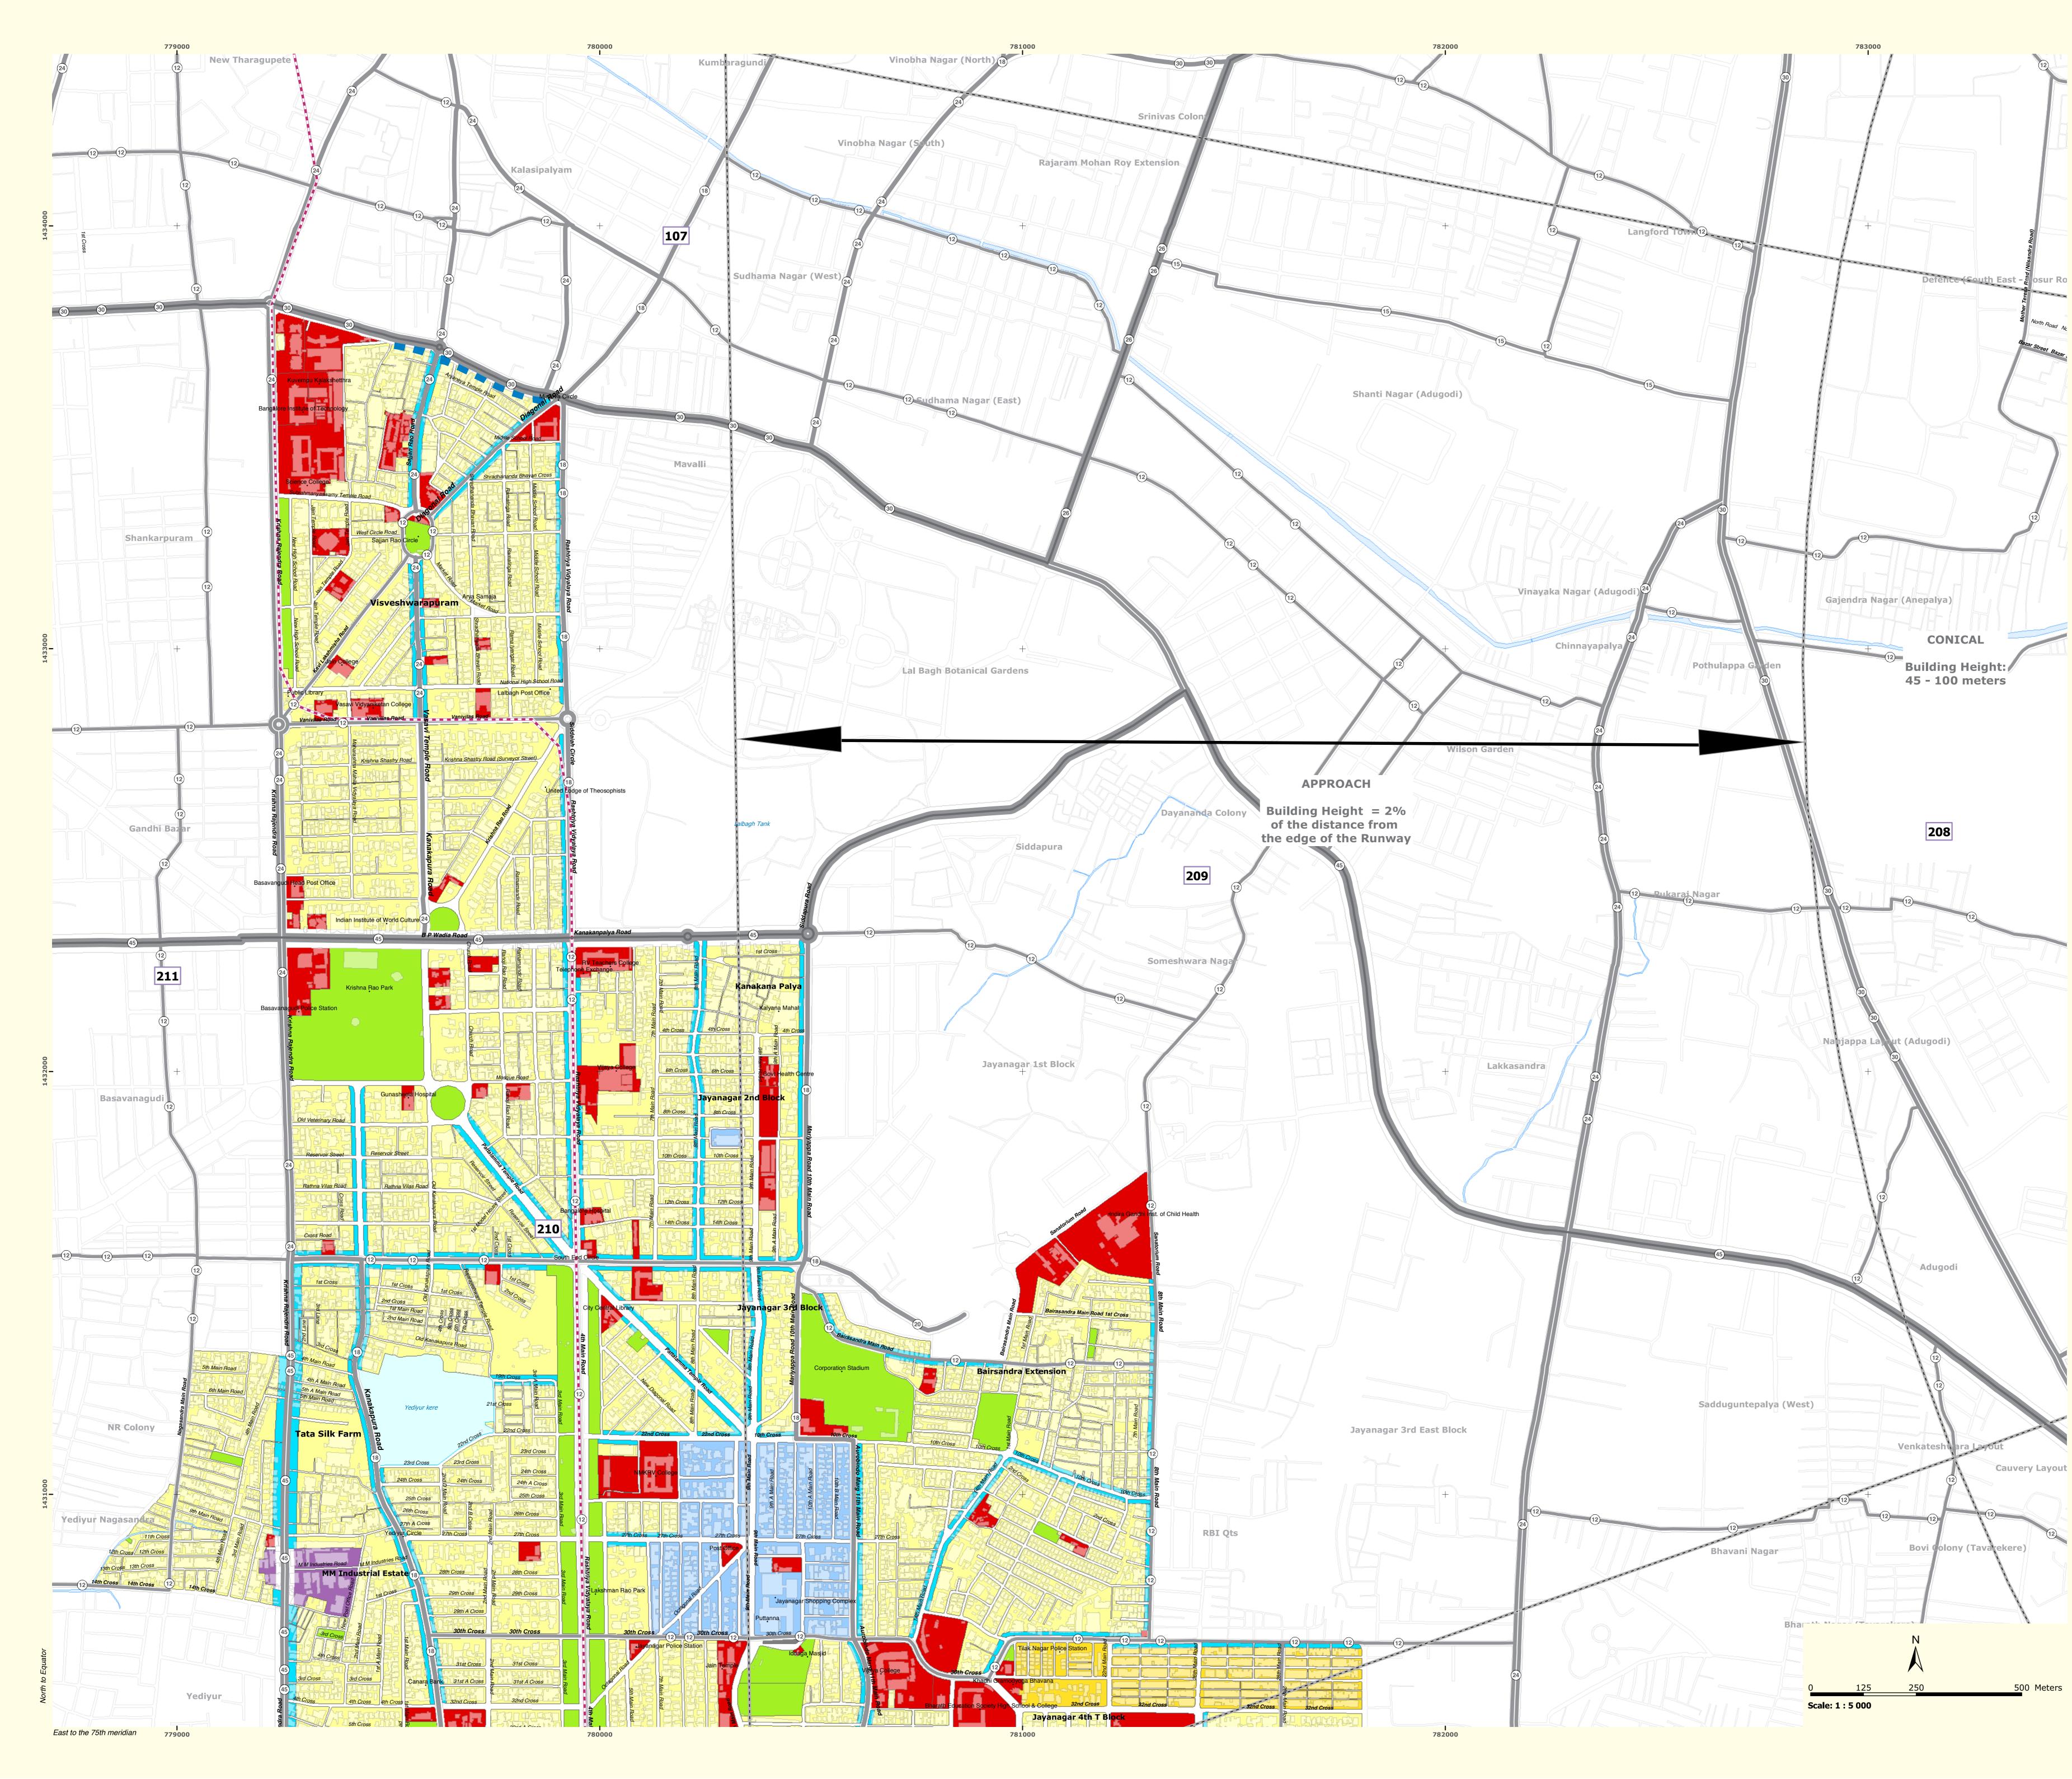

| Proposed Land Use Analysis  |             |       |
|-----------------------------|-------------|-------|
| Description                 | Area in Ha. | %     |
| Residential (Main)          | 705.08      | 52.30 |
| Residential (Mixed)         | 81.36       | 6.03  |
| Commercial (Central)        | -           | -     |
| Commercial (Business)       | 17.28       | 1.28  |
| Mutation Corridor           | 46.67       | 3.46  |
| Commercial Axes             | 38.56       | 2.86  |
| Industrial                  | 12.75       | 0.95  |
| High Tech                   | 6.65        | 0.49  |
| Public and Semi-public      | 89.48       | 6.64  |
| Green (Parks & Open Spaces) | 77.94       | 5.78  |
| Traffic and Transportation  | 267.17      | 19.82 |
| Public Utilities            | 5.29        | 0.39  |
| Unclassified                | -           | -     |

Total

BANGALORE DEVELOPMENT AUTHORITY

**Town Planner Member** BDA

do. 6 - soporaroh = do. 6

RDΔ

Chairman BDA

1348.23 100.00

(space for Govt approval)

Coordinate system: UTM zone 43N Reference ellipsoid: WGS 1984 Unit: meters

| Proposed Land Use Analysis  |             |        |  |
|-----------------------------|-------------|--------|--|
| Description                 | Area in Ha. | %      |  |
| Residential (Main)          | 705.08      | 52.30  |  |
| Residential (Mixed)         | 81.36       | 6.03   |  |
| Commercial (Central)        | -           | -      |  |
| Commercial (Business)       | 17.28       | 1.28   |  |
| Mutation Corridor           | 46.67       | 3.46   |  |
| Commercial Axes             | 38.56       | 2.86   |  |
| Industrial                  | 12.75       | 0.95   |  |
| High Tech                   | 6.65        | 0.49   |  |
| Public and Semi-public      | 89.48       | 6.64   |  |
| Green (Parks & Open Spaces) | 77.94       | 5.78   |  |
| Traffic and Transportation  | 267.17      | 19.82  |  |
| Public Utilities            | 5.29        | 0.39   |  |
| Unclassified                | -           | -      |  |
| Total                       | 1348.23     | 100.00 |  |