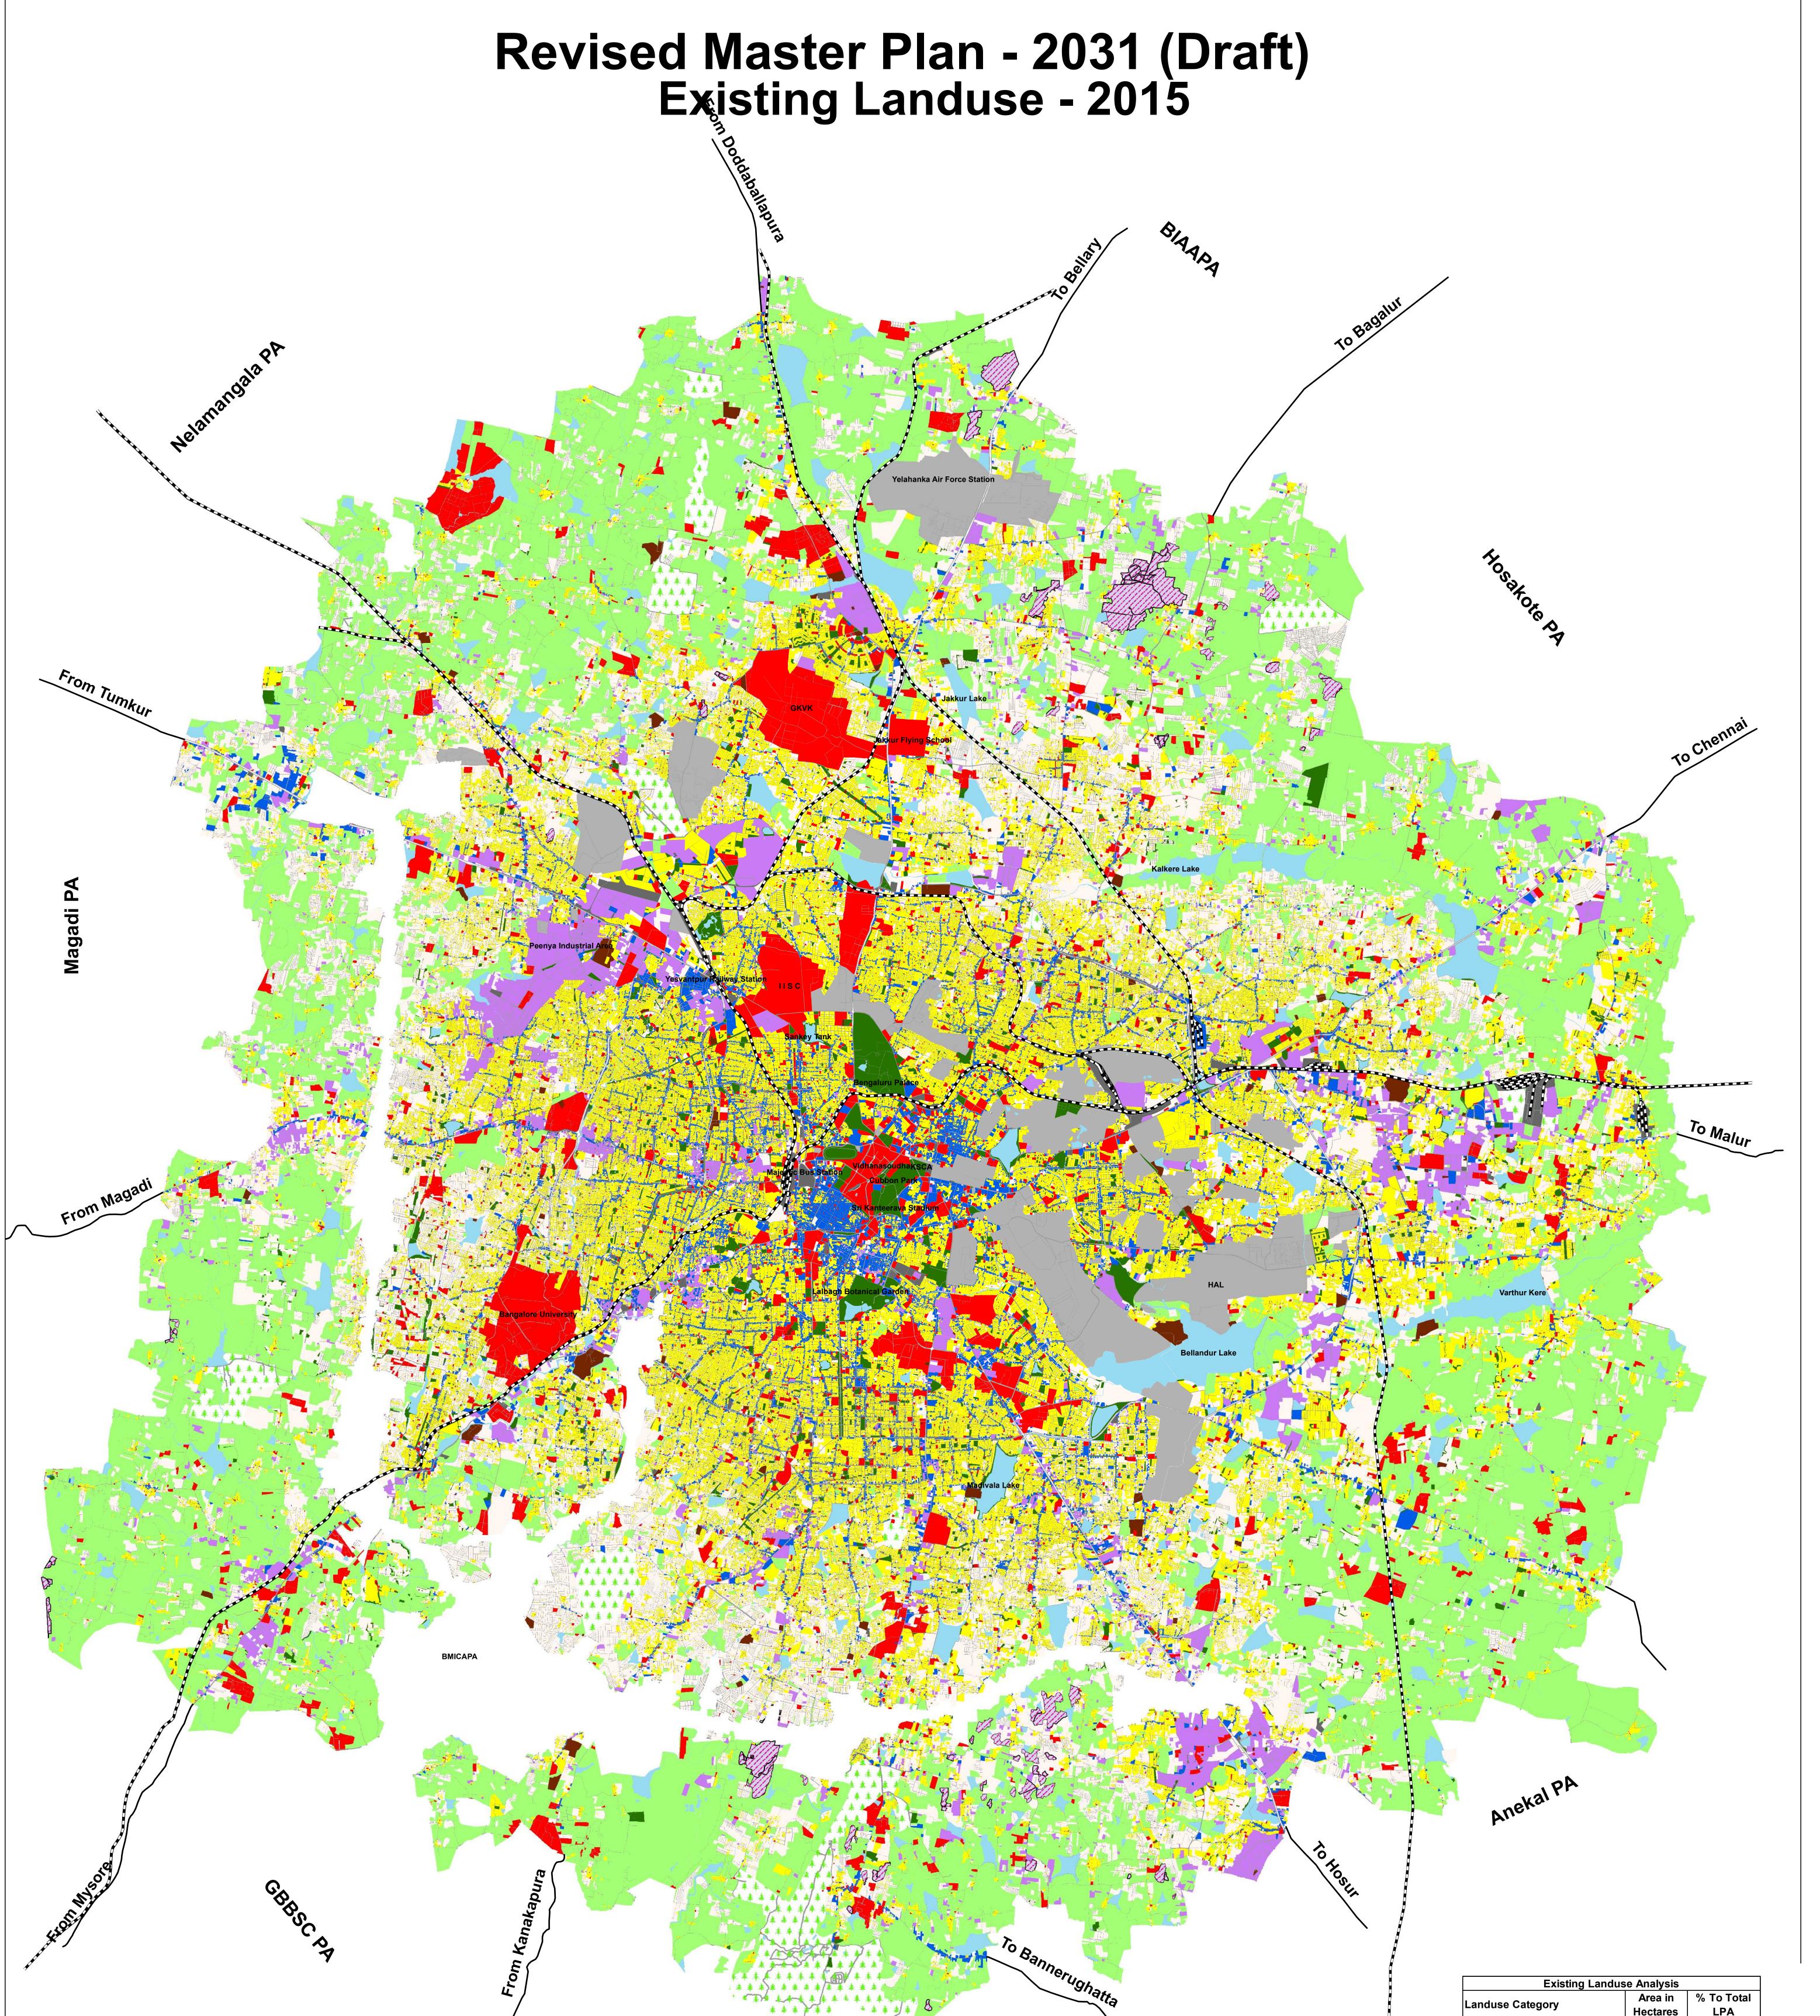

|                                                                             | ******        |              | Landuse Category                               | Hectares                   | LPA             |
|-----------------------------------------------------------------------------|---------------|--------------|------------------------------------------------|----------------------------|-----------------|
|                                                                             |               | $\mathbf{N}$ | Residential                                    | 212.84                     | 17.6            |
|                                                                             |               |              | Commercial                                     | 38.28                      | 3.1             |
|                                                                             | A A A A       |              | Industrial                                     | 45.61                      | 3.7             |
|                                                                             | ***           |              | Public Semi Public                             | 64.78                      | 5.3             |
|                                                                             |               |              | Unclassified                                   | 42.32                      | 3.5             |
| Legend                                                                      |               |              | Public Utility                                 | 4.86                       | 0.4             |
|                                                                             | 1 × 1         |              | Parks & Open Spaces<br>Transport Communication | 88.02                      | 7.2             |
|                                                                             | Kanakan       |              | Vacant                                         | 305.25                     | 25.2            |
| Residential                                                                 | Kanakapura PA |              | Agriculture                                    | 300.52                     | 23.2            |
|                                                                             |               |              | Quarry/ Mining Sites                           | 7.4                        | 0.6             |
| Commercial                                                                  |               |              | Forest                                         | 27.53                      | 2.2             |
| Industrial                                                                  |               |              | Streams                                        | 4.28                       | 0.3             |
|                                                                             |               |              | Water Bodies                                   | 44.82                      | 3.7             |
| Public and Semi Public                                                      |               |              | Total LPA of BDA                               | 1206.97                    | 100.0           |
| <ul><li>Parks and Open spaces</li><li>Transport and Communication</li></ul> |               |              | the Government vide G.O. No. Na A              | a Ee: 516:BEM Aa Se Bengal | uru dated 22-11 |
| Forest                                                                      |               |              |                                                |                            |                 |
| Water bodies                                                                |               |              | Bongoloro                                      | Davalanma                  | st Auth         |
| Streams                                                                     |               |              | Bangalore                                      | Developmen                 | ιι ΑυιΠ         |
|                                                                             |               |              |                                                |                            |                 |
| Agriculture                                                                 |               |              |                                                |                            |                 |
|                                                                             |               |              | Scale : 1:5,000                                |                            |                 |
| Road Network                                                                |               |              | Scale : 1:5,000                                |                            |                 |