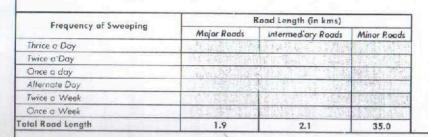

#### BBMP WARD TEMPLATE FOR MICROPLANNING - JANUARY 2017

| DATA                                      |       |
|-------------------------------------------|-------|
| Total Households                          | 13866 |
| Slum HHs                                  | 705   |
| HHs in Large Apts. (> 50 units)           | 0     |
| Regular HHs                               | 13161 |
| HHs - High Income                         | 925   |
| HHs - Mixed Type                          | 5498  |
| HHs - Low Income                          | 6739  |
| Commerical Establishments                 | 521   |
| Small Shops & Clinics .                   | 422   |
| Retail Units, Offices & Educational Inst. | 28    |
| Small Markets & Temples                   | 36    |
| Vegetable vendors                         | 35    |
| Street Sweeping                           |       |
| Major Roads                               | 1.9   |
| Intermediary Roads                        | 2.1   |
| Minor Roads                               | 35.0  |