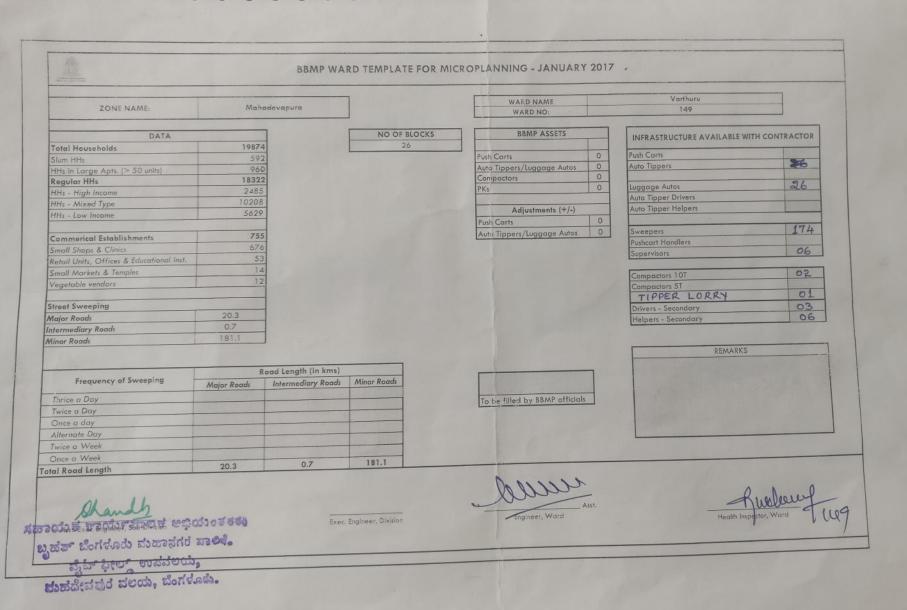

Ward No.149

| GEN   | NERATORS                                                   |                |
|-------|------------------------------------------------------------|----------------|
| 1     | Total no. of Households                                    |                |
|       | Regular HHs                                                | 710            |
|       | Small Apartments/Multi Dwelling Units (MDU)(<50 units)     | 36             |
|       | Slums                                                      | -              |
| 2     | Total No. of Commercial Establishment                      |                |
|       | Small Shops and Clinics                                    | 25             |
|       | Retail Units, Office and Educational Inst.                 | 12