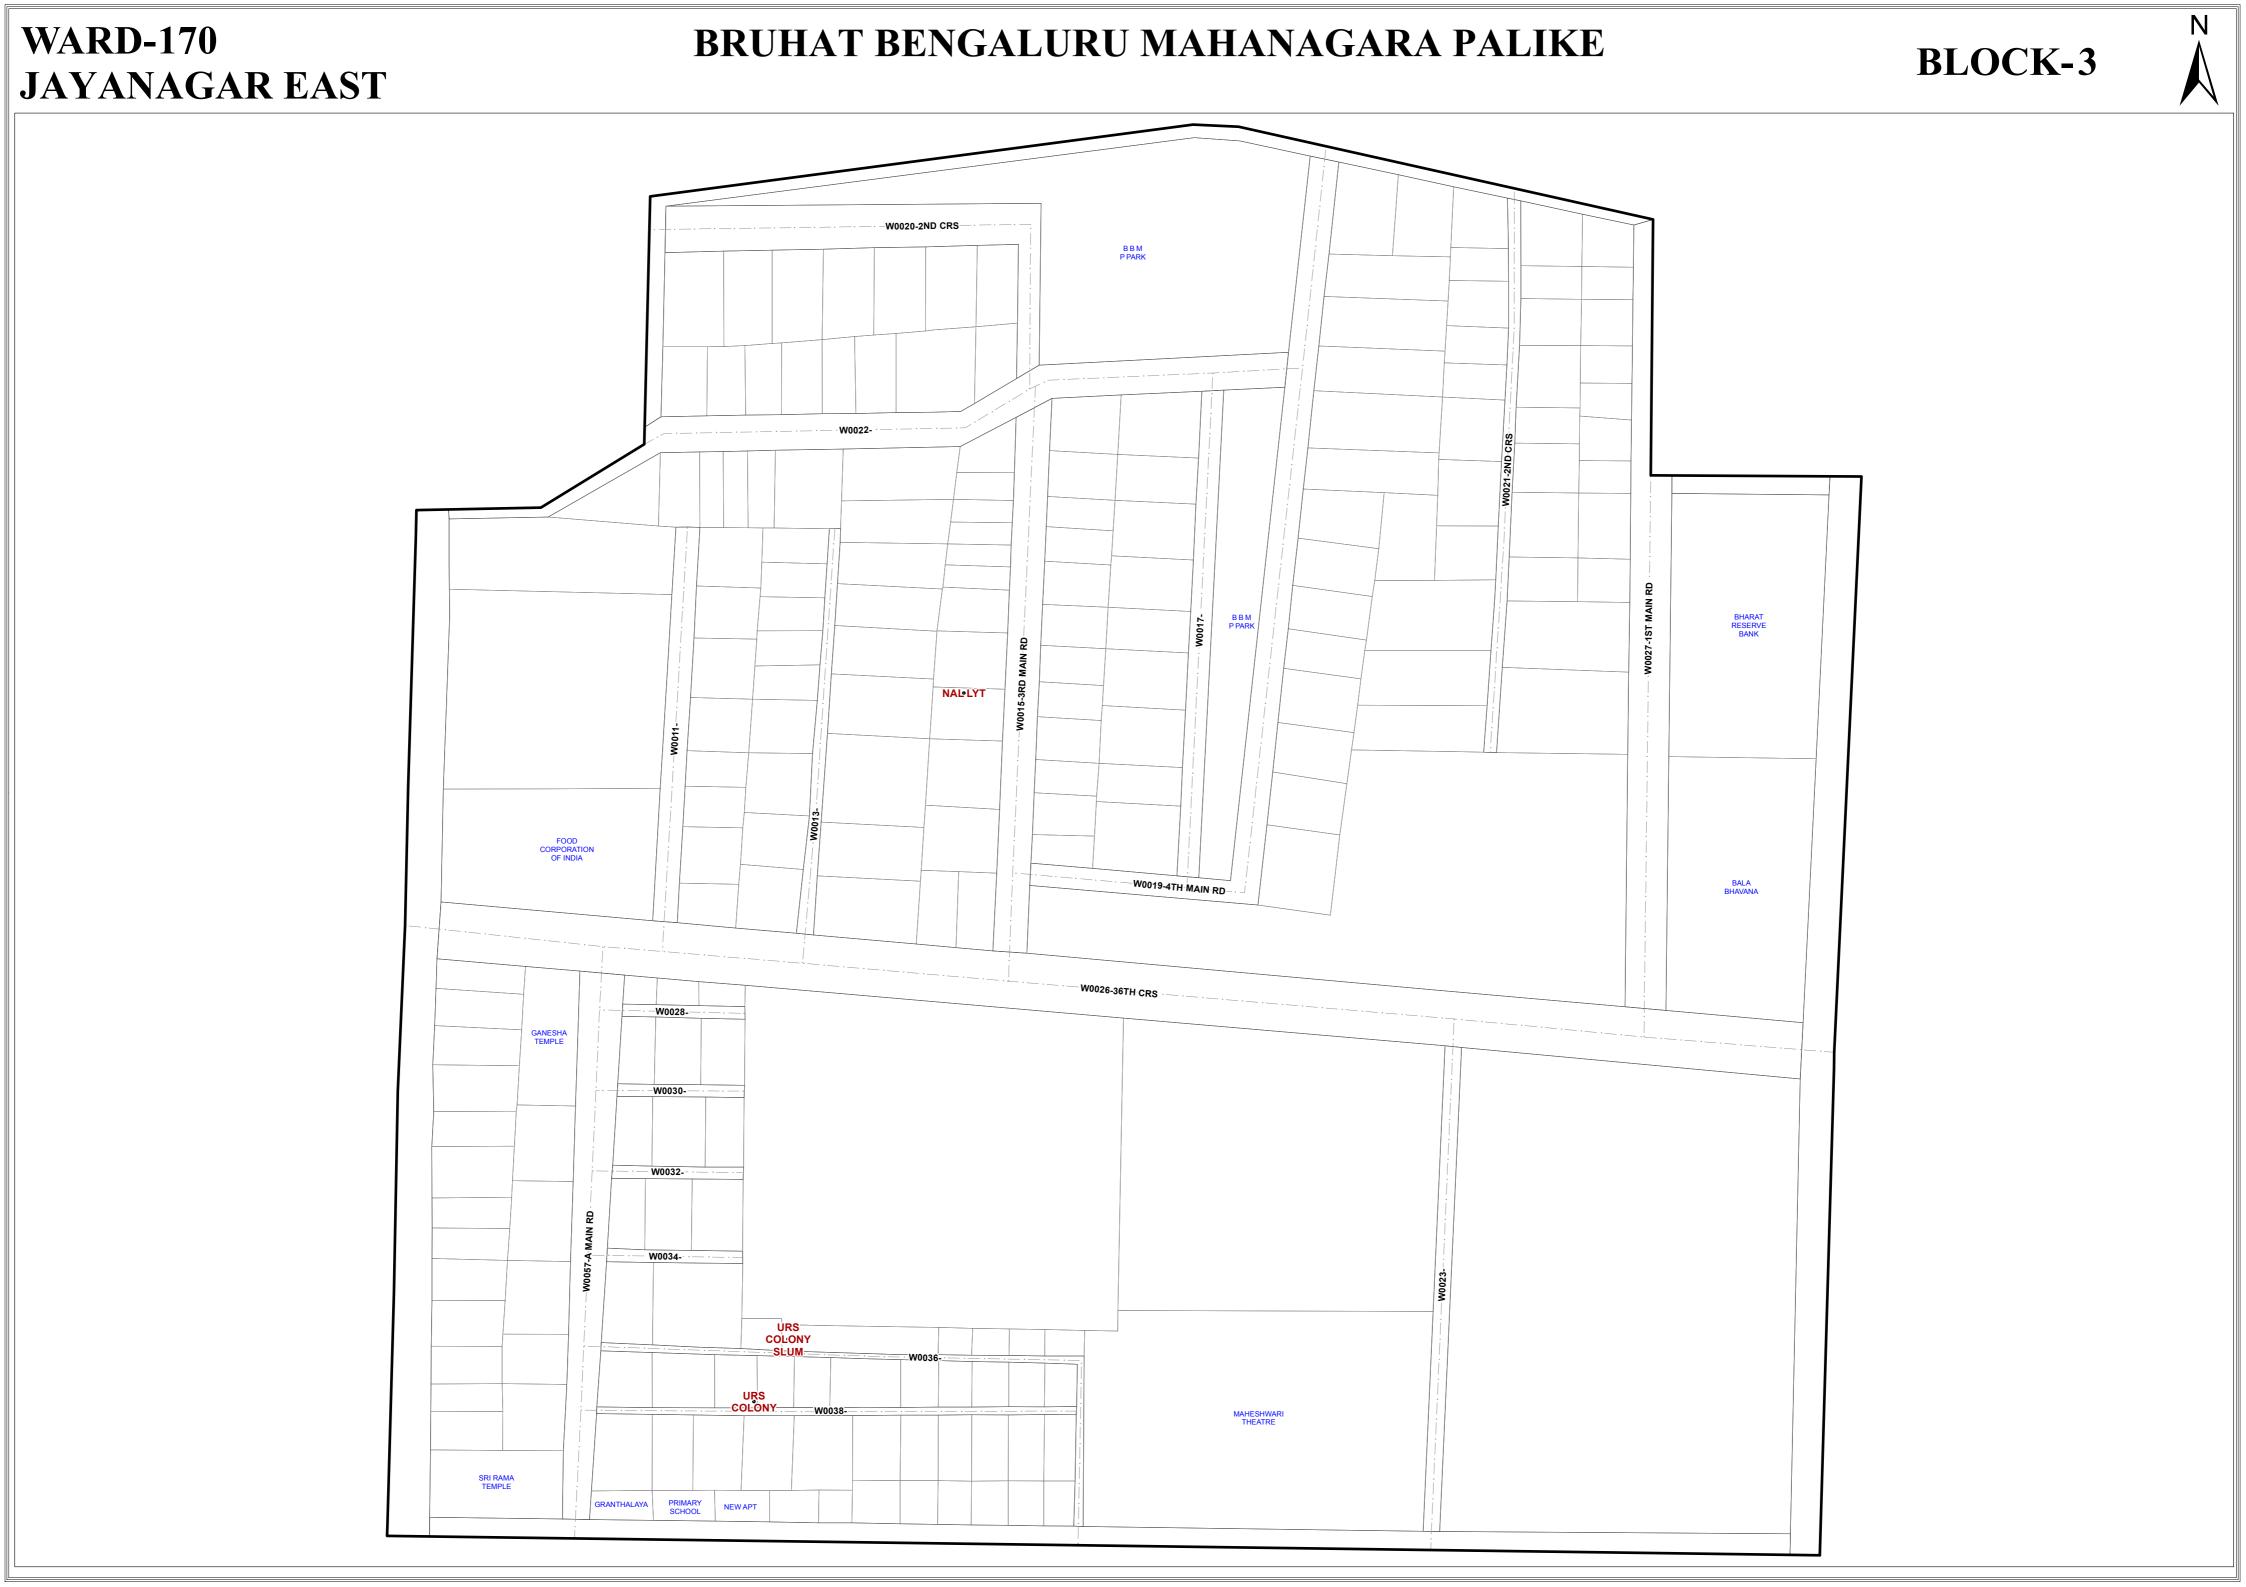

## BRUHAT BENGALURU MAHANAGARA PALIKE 170-JAYANAGAR EAST

**WARD-170** BRUHAT BENGALURU MAHANAGARA PALIKE **BLOCK-1 JAYANAGAR EAST** 

**WARD-170** BRUHAT BENGALURU MAHANAGARA PALIKE **BLOCK-4 JAYANAGAR EAST** PUTTENAPALYA SLUM