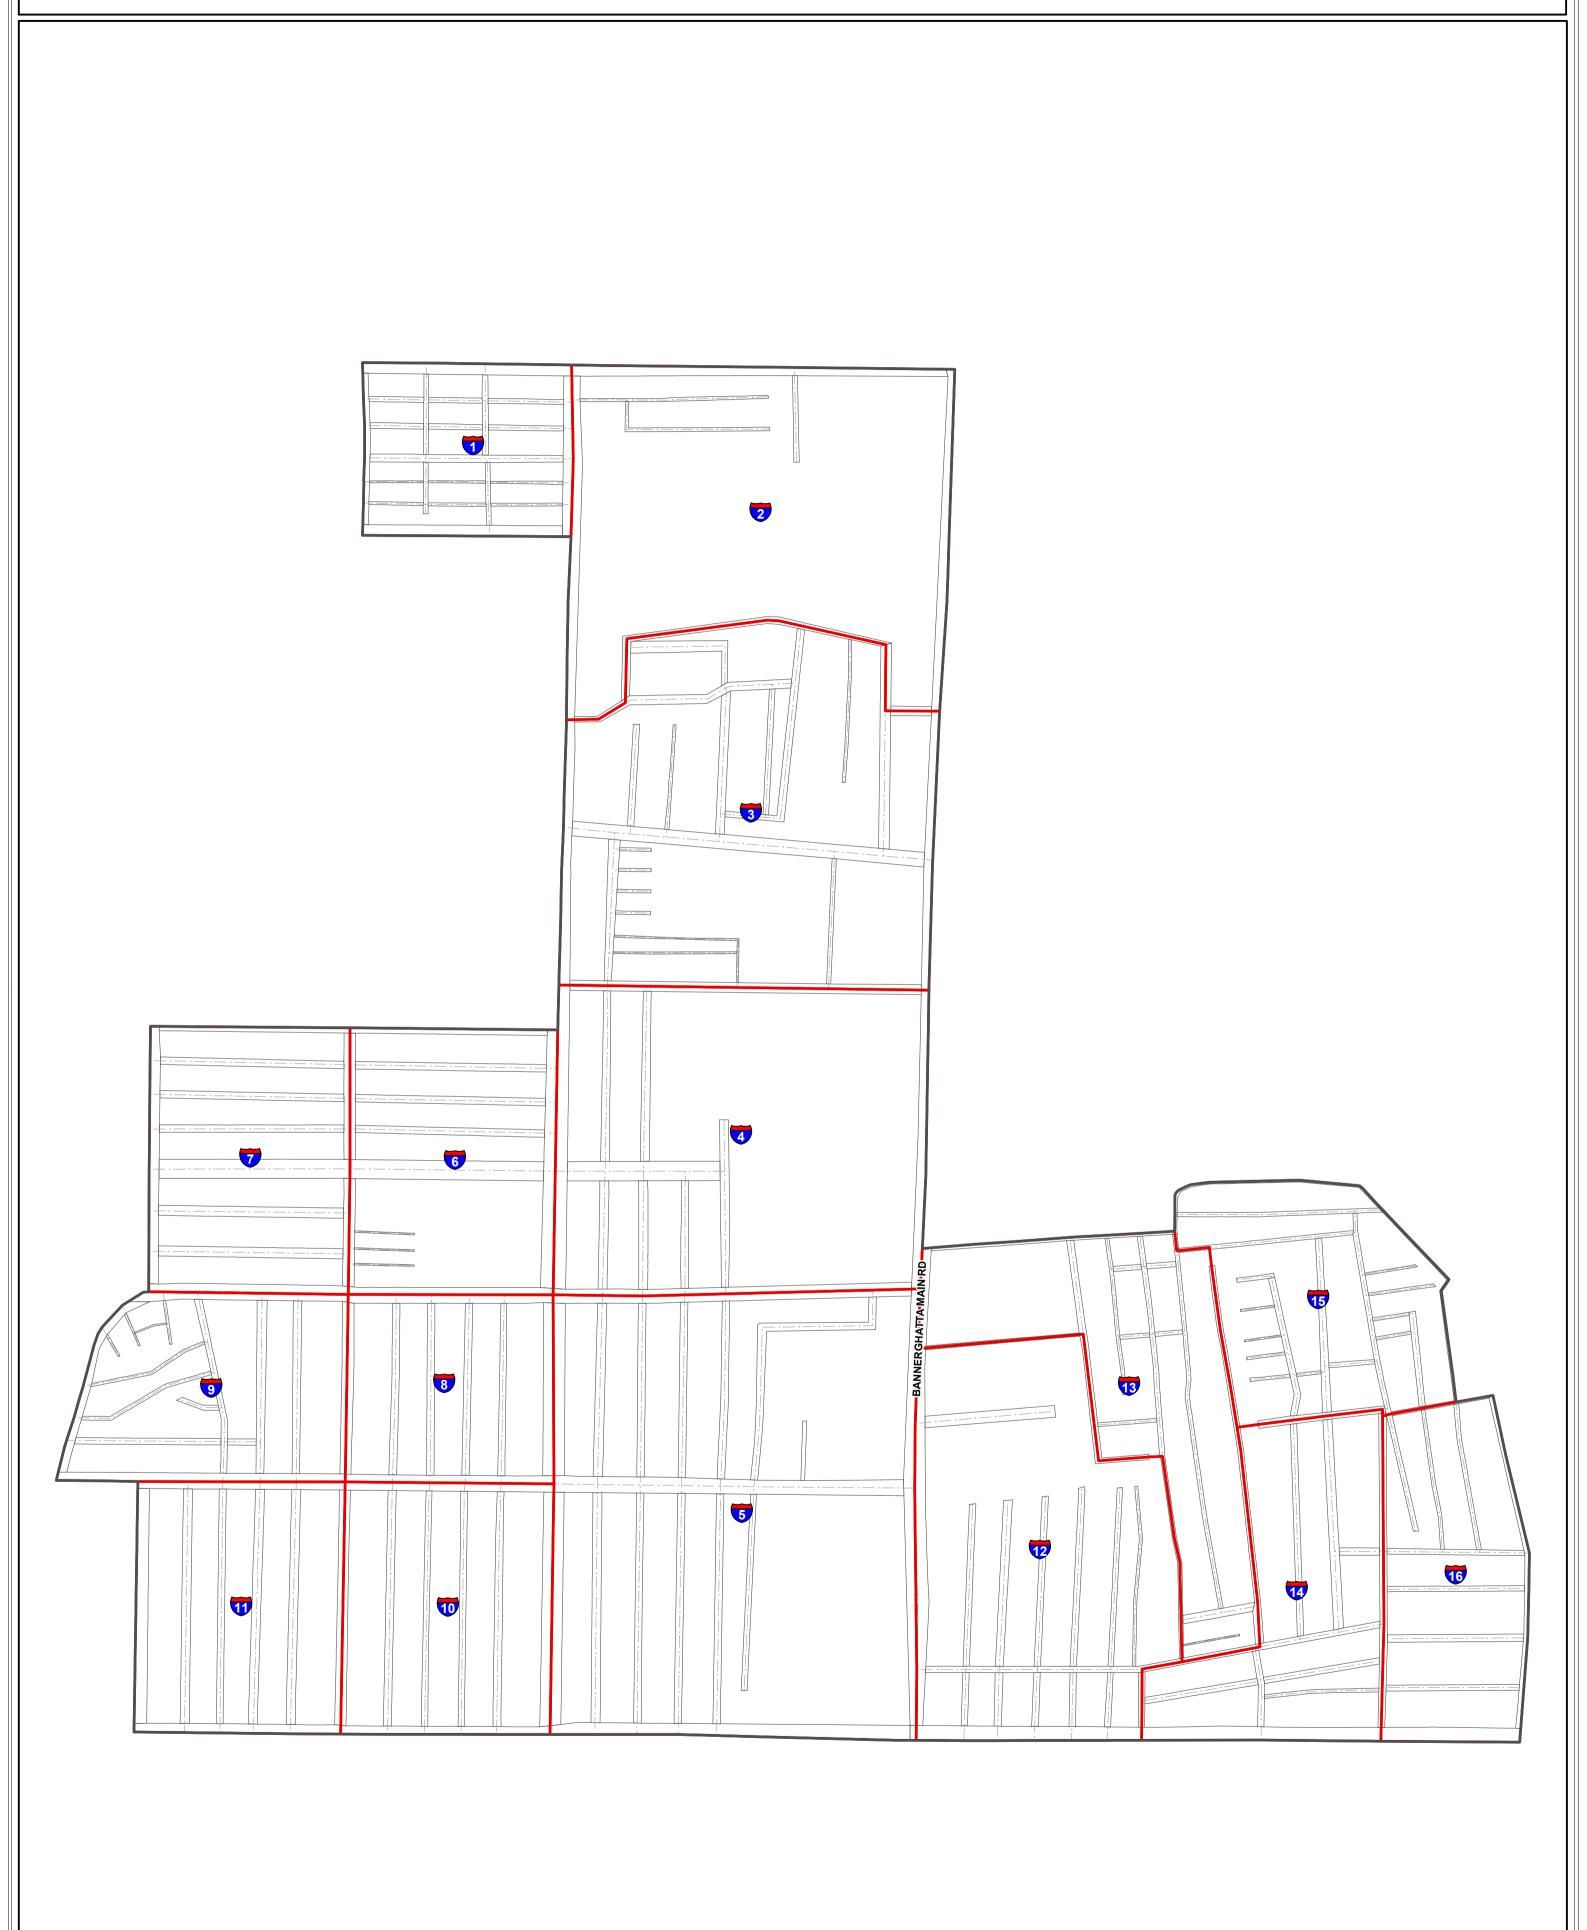

## BRUHAT BENGALURU MAHANAGARA PALIKE 170-JAYANAGAR EAST

**WARD-170** BRUHAT BENGALURU MAHANAGARA PALIKE **BLOCK-1 JAYANAGAR EAST** 

**WARD-170** BRUHAT BENGALURU MAHANAGARA PALIKE **BLOCK-4 JAYANAGAR EAST** PUTTENAPALYA SLUM