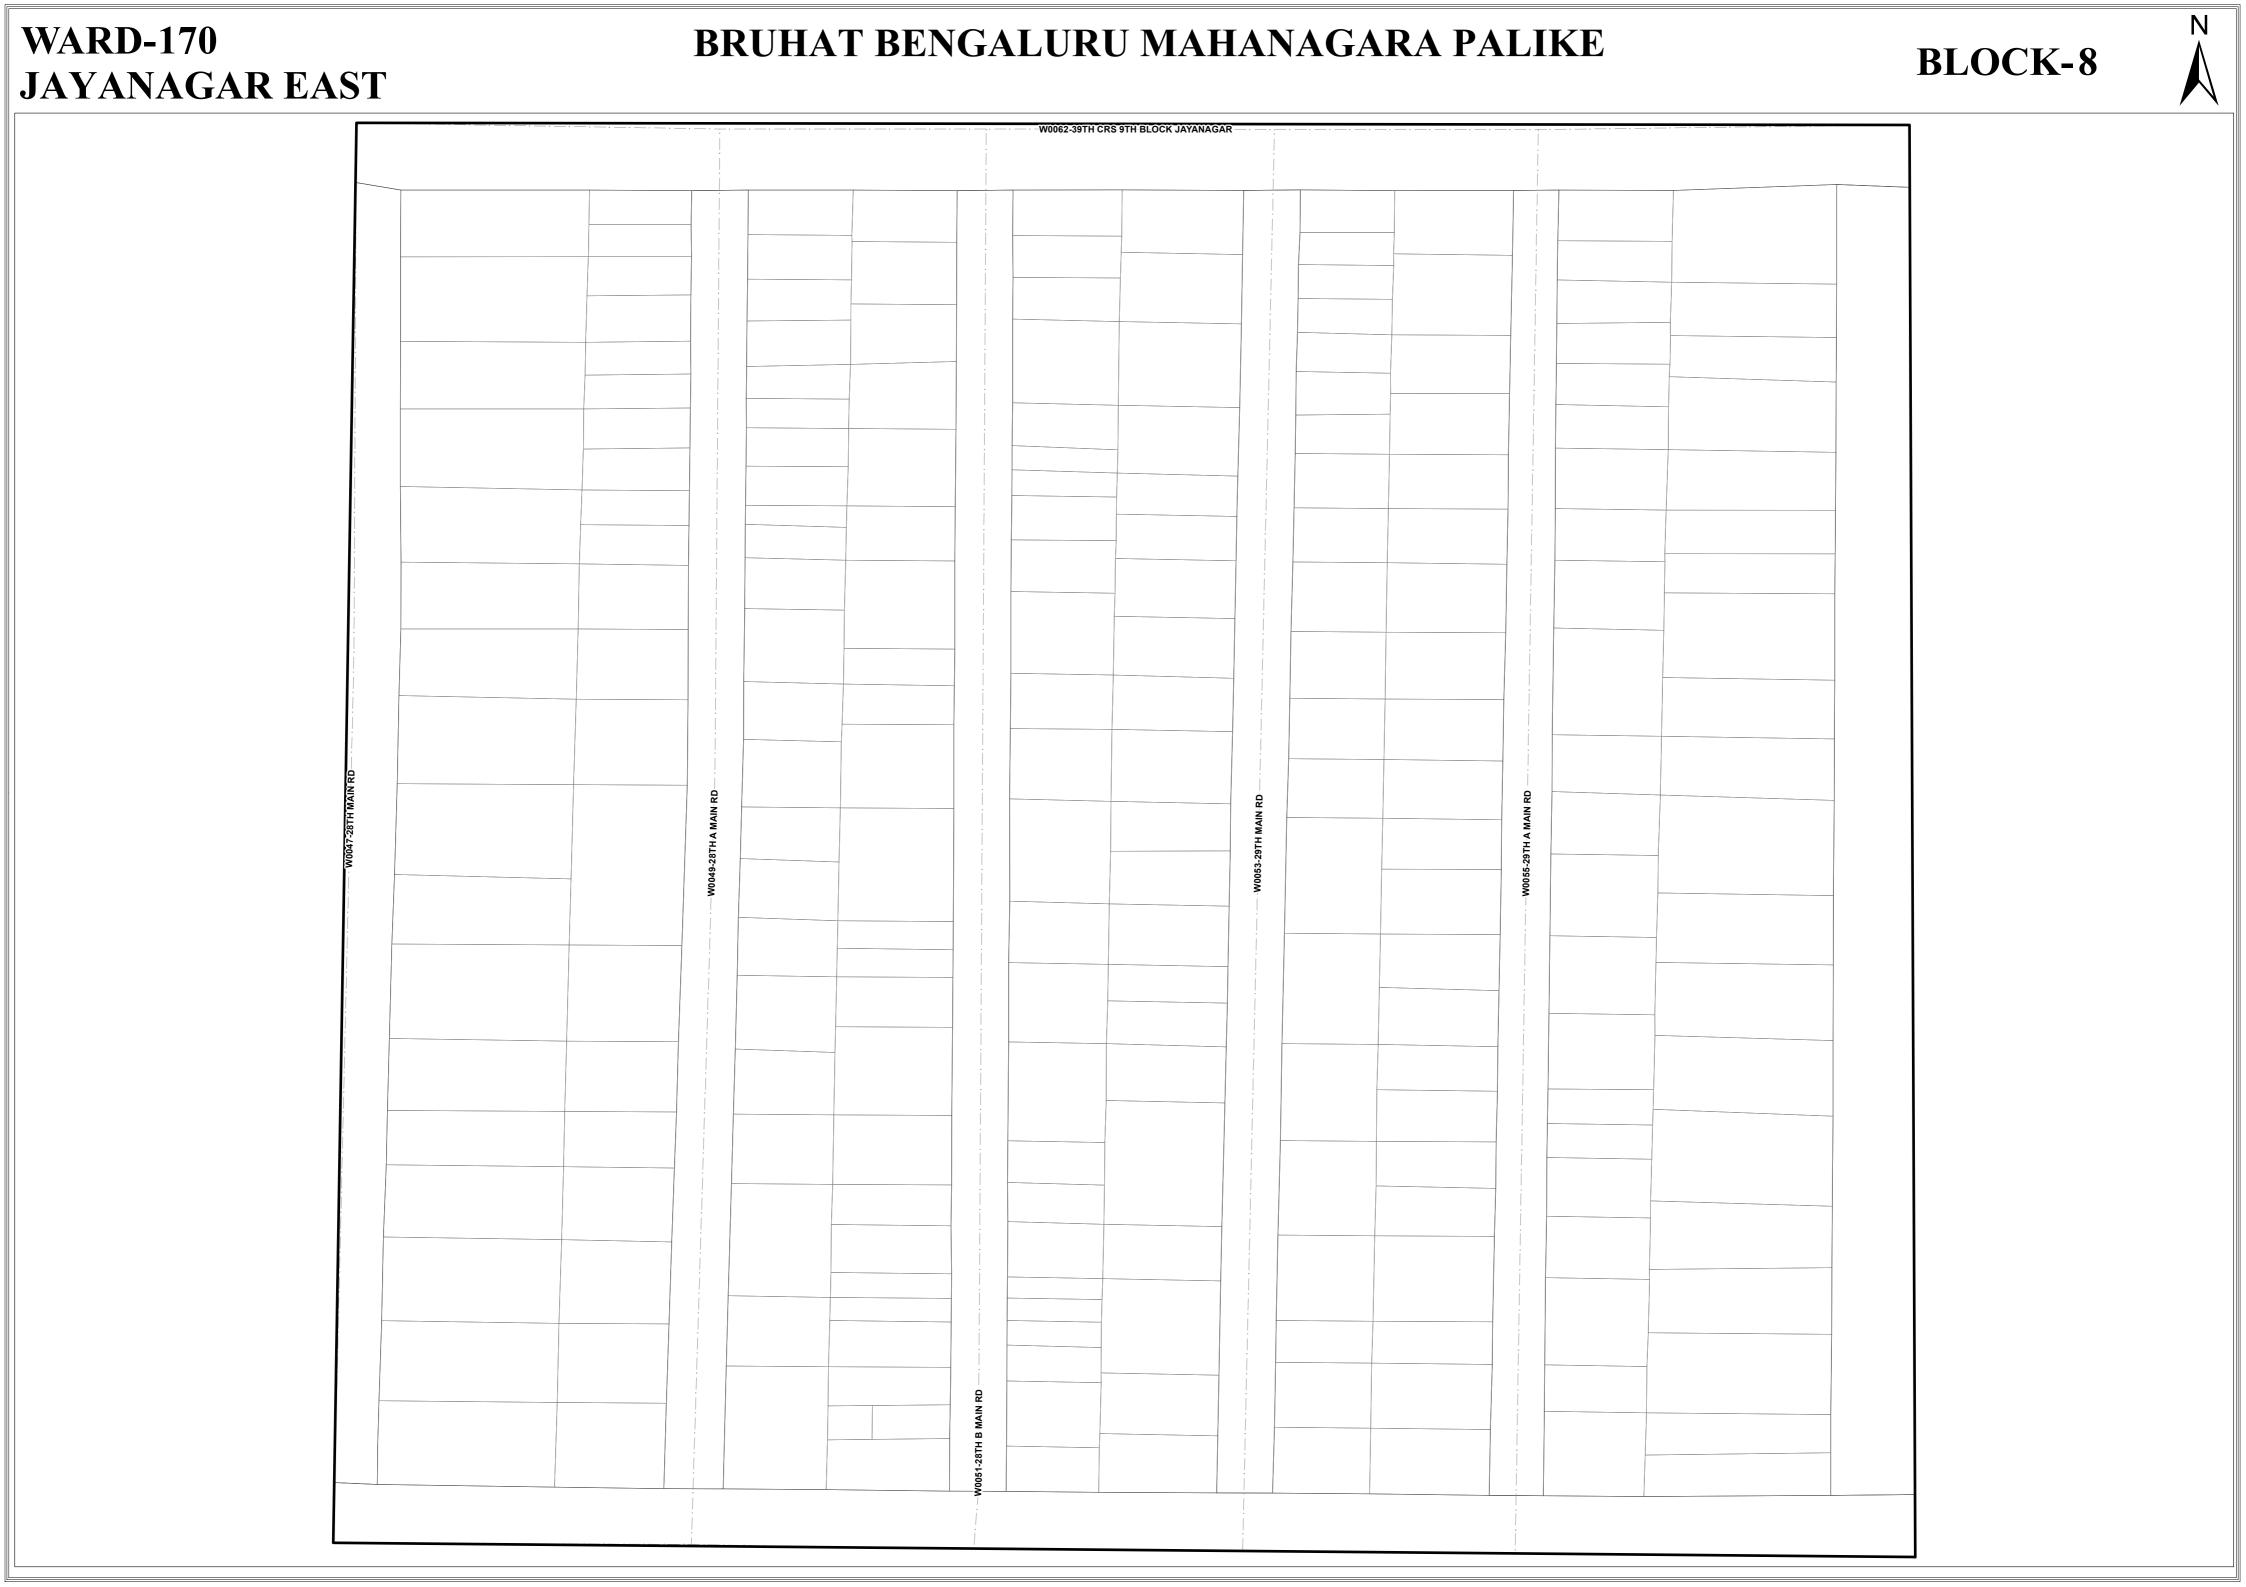

BRUHAT BENGALURU MAHANAGARA PALIKE **WARD-170 JAYANAGAR EAST BLOCK-6** W0044-37TH CRS 9TH BLOCK JAYANAGAR W0046-37TH A CRS 9TH BLOCK JAYANAGAR W0048-37TH B CRS 9TH BLOCK JAYANAGAR -W0050-38TH CRS 9TH BLOCK-JAYANAGAR-B D A PARK W0054-INDIRA GANDHI SLUM B D A C A SITE MEWA SCHOOL W0058-INDIRA GANDHI SLUM B D A C A SITE INDIRA GANDHI SLUM W0060-INDIRA GANDHI SLUM B D A C A SITE

| ARD-170 BRUHAT BENGALURU MAHANAGARA PALIKE<br>YANAGAR EAST | BLOCK-7 |
|------------------------------------------------------------|---------|
| W0044-37TH CRS 9TH BLOCK JAYANAGAR                         |         |
| W0046-37TH A CRS 9TH BLOCK JAYANAGAR                       |         |
| W0048-37TH B CRS 9TH BLOCK JAYANAGAR                       |         |
| W0050-38TH CRS 9TH BLOCK JAYANAGAR                         |         |
| W0052-38TH A CRS 9TH BLOCK JAYANAGAR                       |         |
|                                                            |         |
| W0056-38TH B CRS 9TH BLOCK JAYANAGAR                       |         |