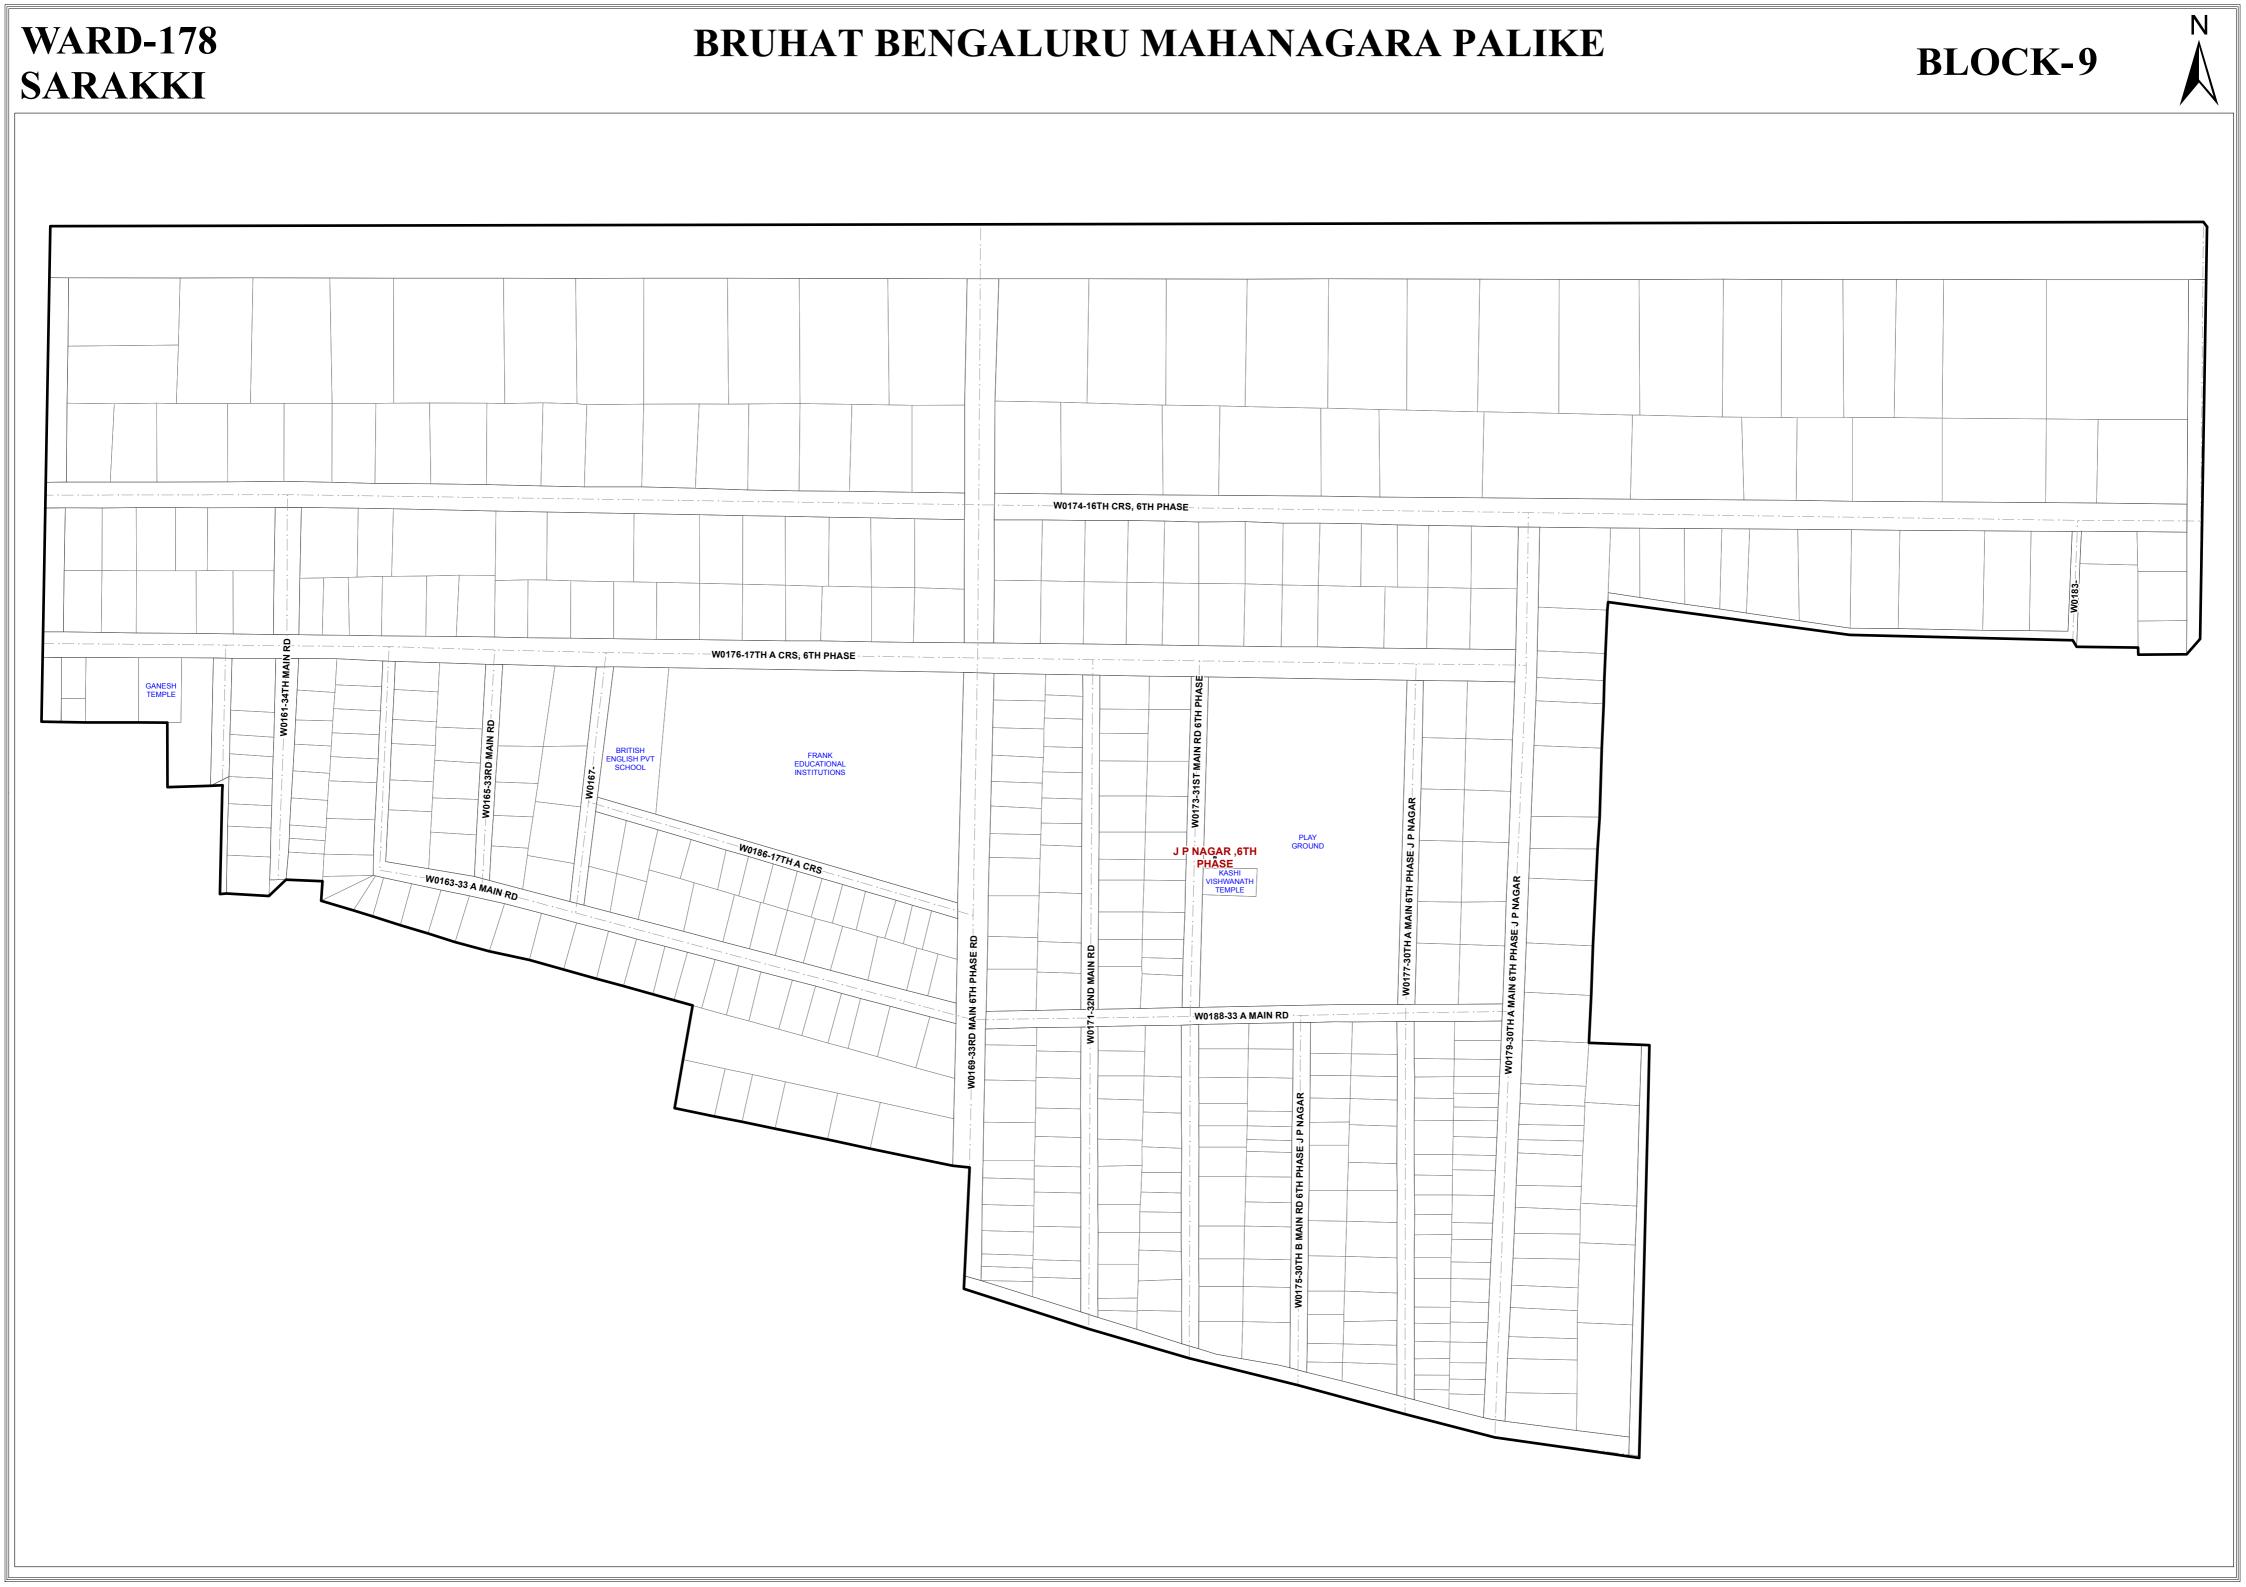

BRUHAT BENGALURU MAHANAGARA PALIKE **WARD-178 SARAKKI BLOCK-5** -W0015--- · · W0021-SUNADHA VIDYA W0030-14TH CRS SARAKKI VILLAGE W0032-14TH CRS VIEWERS COLONY SARAKKI VILLAGE -W0034-14TH A CRS VIEWERS COLONY SARAKKI VILLAGE GANGADHAR NAGAR LAKSHIMI VENKATESH W0036-14TH B CRS VIEWERS COLONY SARAKKI VILLAGE \_\_\_. \_\_\_w0042--NAGARJUNA ENCLAVE -W0048-14TH E CRS VIEWERS COLONY SARAKKI VILLAGE W0050-15TH CRS SARAKKI VILLAGE









**WARD-178** BRUHAT BENGALURU MAHANAGARA PALIKE BLOCK-10 **SARAKKI** W0102-11TH A-CRS-



BRUHAT BENGALURU MAHANAGARA PALIKE **WARD-178 SARAKKI BLOCK-12** -W0124-10TH CRS-J P NAGARA 2ND PHASE-W0128-11TH CRS J P NAGARA 2ND PHASE W0134-11TH A CRS J P NAGARA 2ND PHASE BANK OF BARODA -W0136-11TH B CRS J P NAGARA 2ND PHASE W0113-23RD MAIN RD J P NAGARA 2ND PHASE - W0140-12TH CRS J-P NAGARA 2ND PHASE-W0142-12TH A CRS J P NAGARA 2ND PHASE ─W0144-12TH B CRS J P NAGARA 2ND PHASE ─W0146-13TH CRS J P NAGARA 2ND PHASE─

-W0148-13TH A CRS J P NAGARA 2ND PHASE





BRUHAT BENGALURU MAHANAGARA PALIKE **WARD-178 SARAKKI BLOCK-15** W0126-10TH CRS J P NAGARA 2ND PHASE B D A PROPARTY -W0130-11TH CRS-J P NAGARA 2ND PHASE-W0132-11TH A CRS-J P NAGARA-2ND PHASE -W0138-11TH B CRS J P NAGARA 2ND PHASE V E T BELA