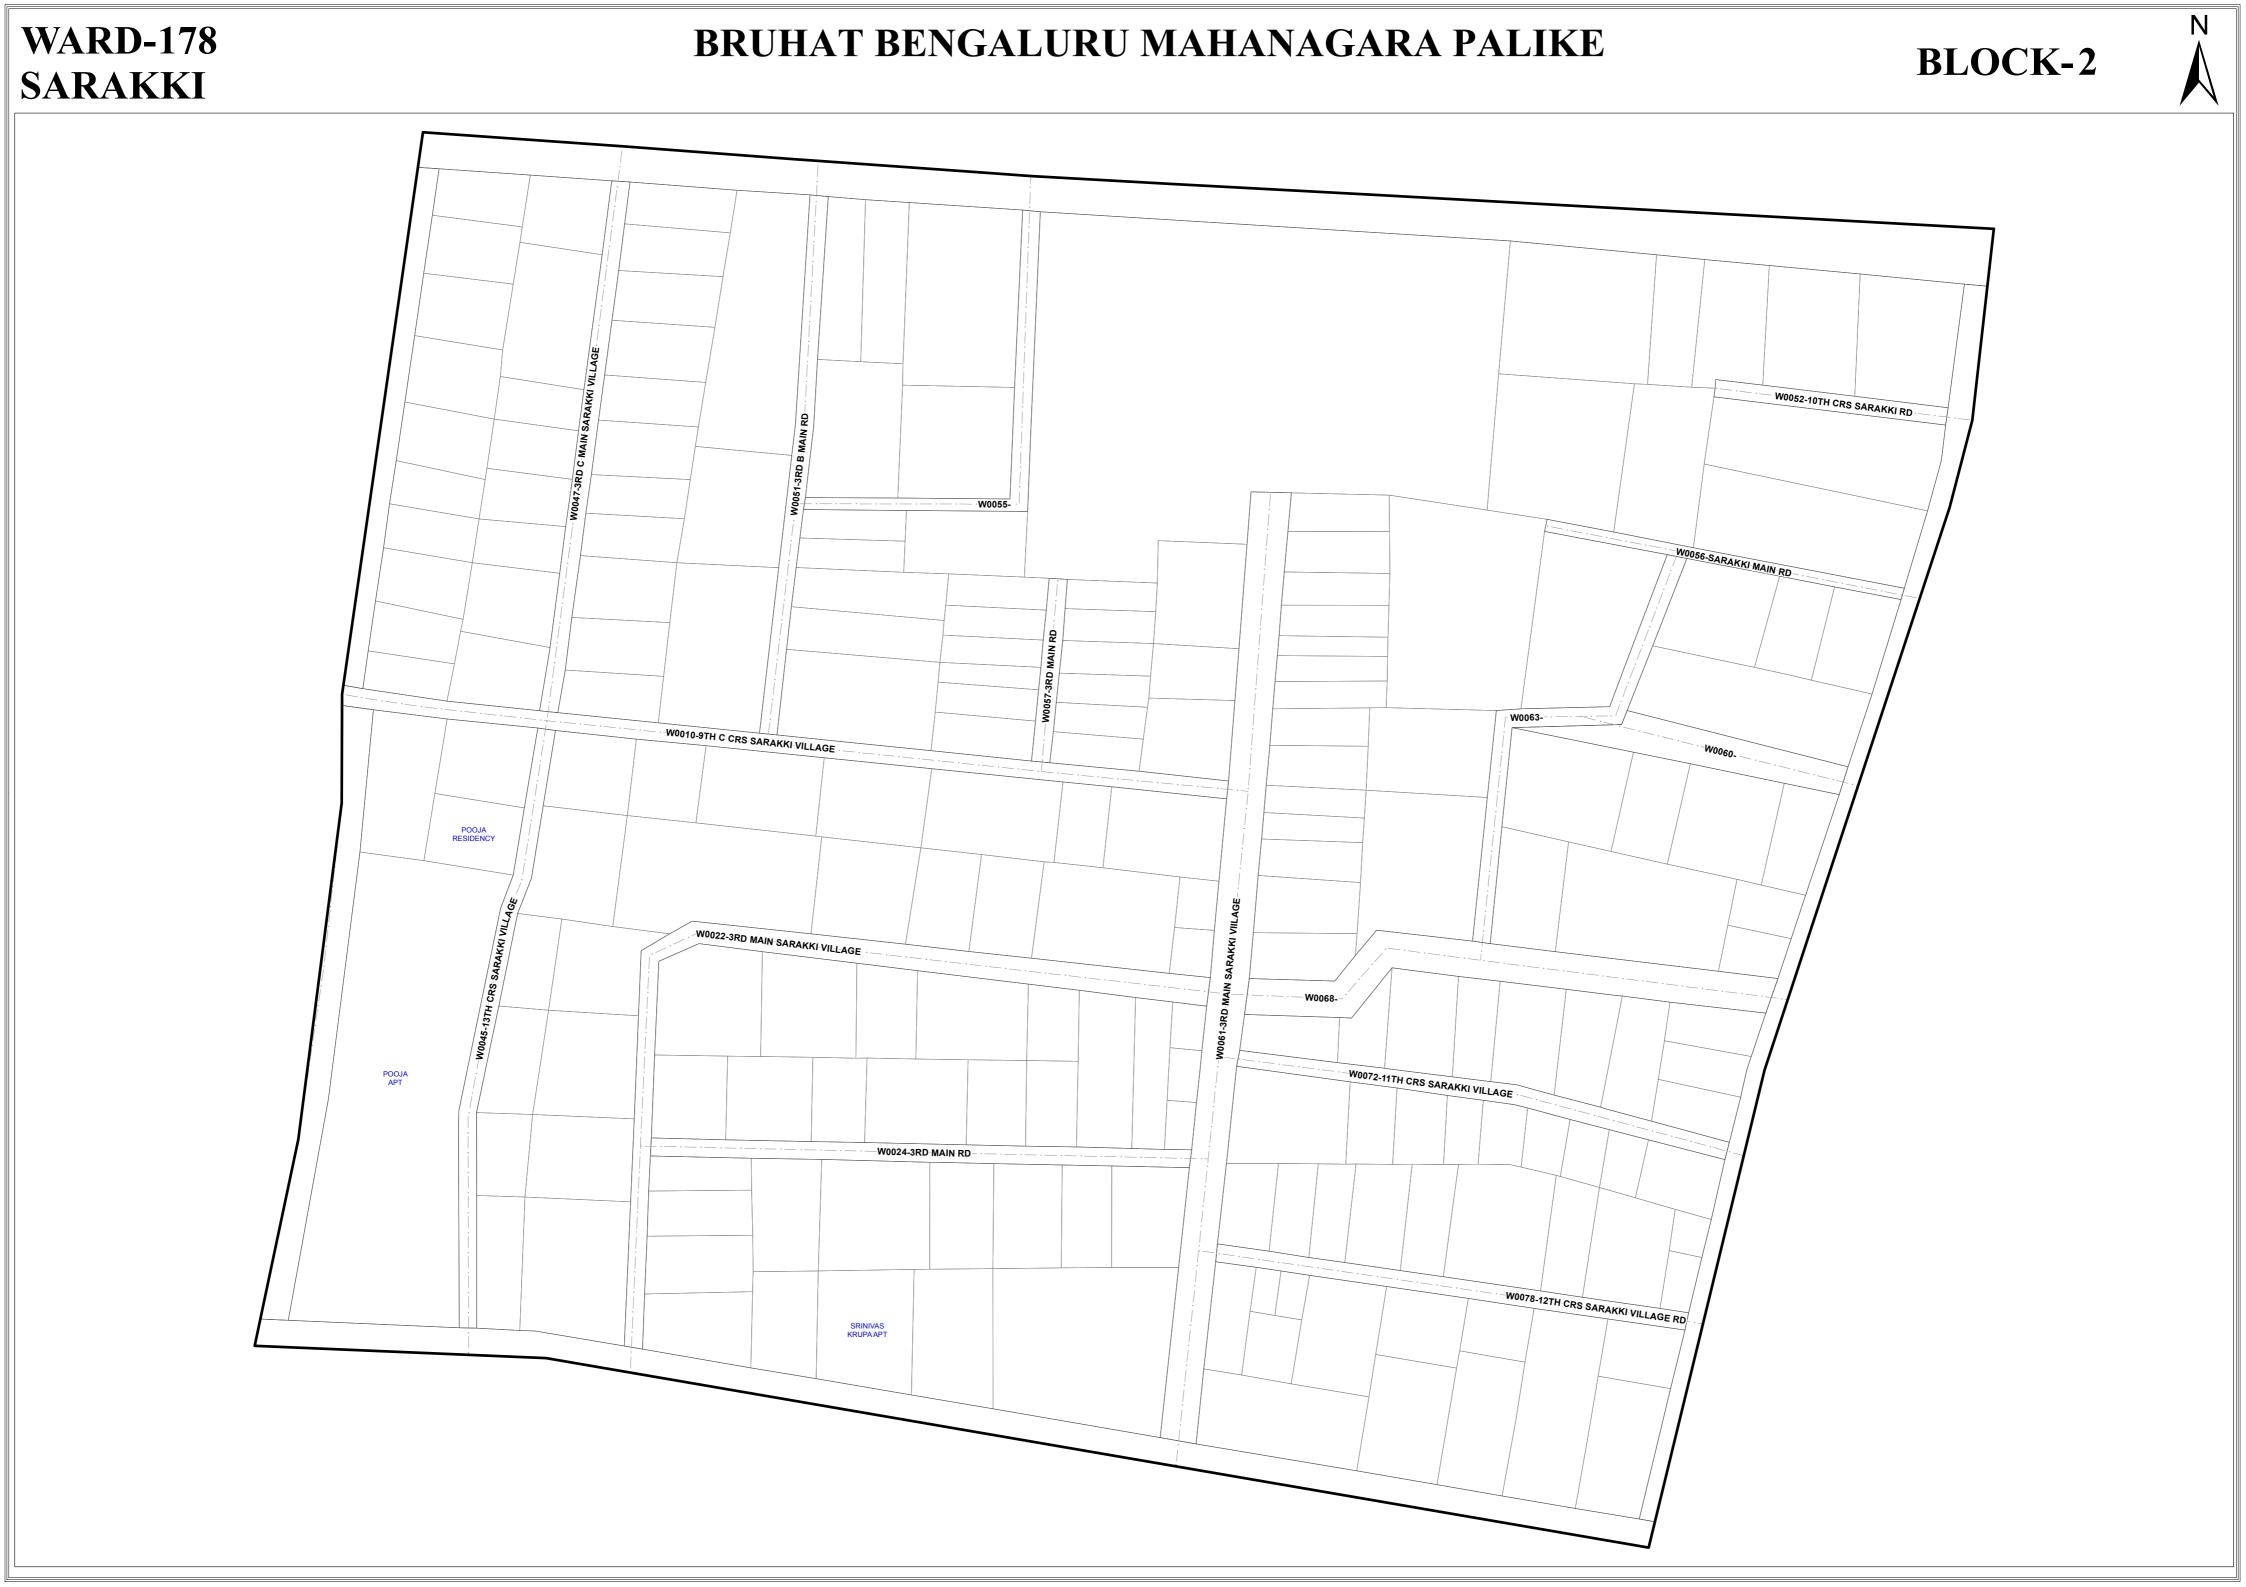

**WARD-178** BRUHAT BENGALURU MAHANAGARA PALIKE BLOCK-10 **SARAKKI** W0102-11TH A-CRS-

BRUHAT BENGALURU MAHANAGARA PALIKE **WARD-178 SARAKKI BLOCK-12** -W0124-10TH CRS-J P NAGARA 2ND PHASE-W0128-11TH CRS J P NAGARA 2ND PHASE W0134-11TH A CRS J P NAGARA 2ND PHASE BANK OF BARODA -W0136-11TH B CRS J P NAGARA 2ND PHASE W0113-23RD MAIN RD J P NAGARA 2ND PHASE - W0140-12TH CRS J-P NAGARA 2ND PHASE-W0142-12TH A CRS J P NAGARA 2ND PHASE ─W0144-12TH B CRS J P NAGARA 2ND PHASE ─W0146-13TH CRS J P NAGARA 2ND PHASE─