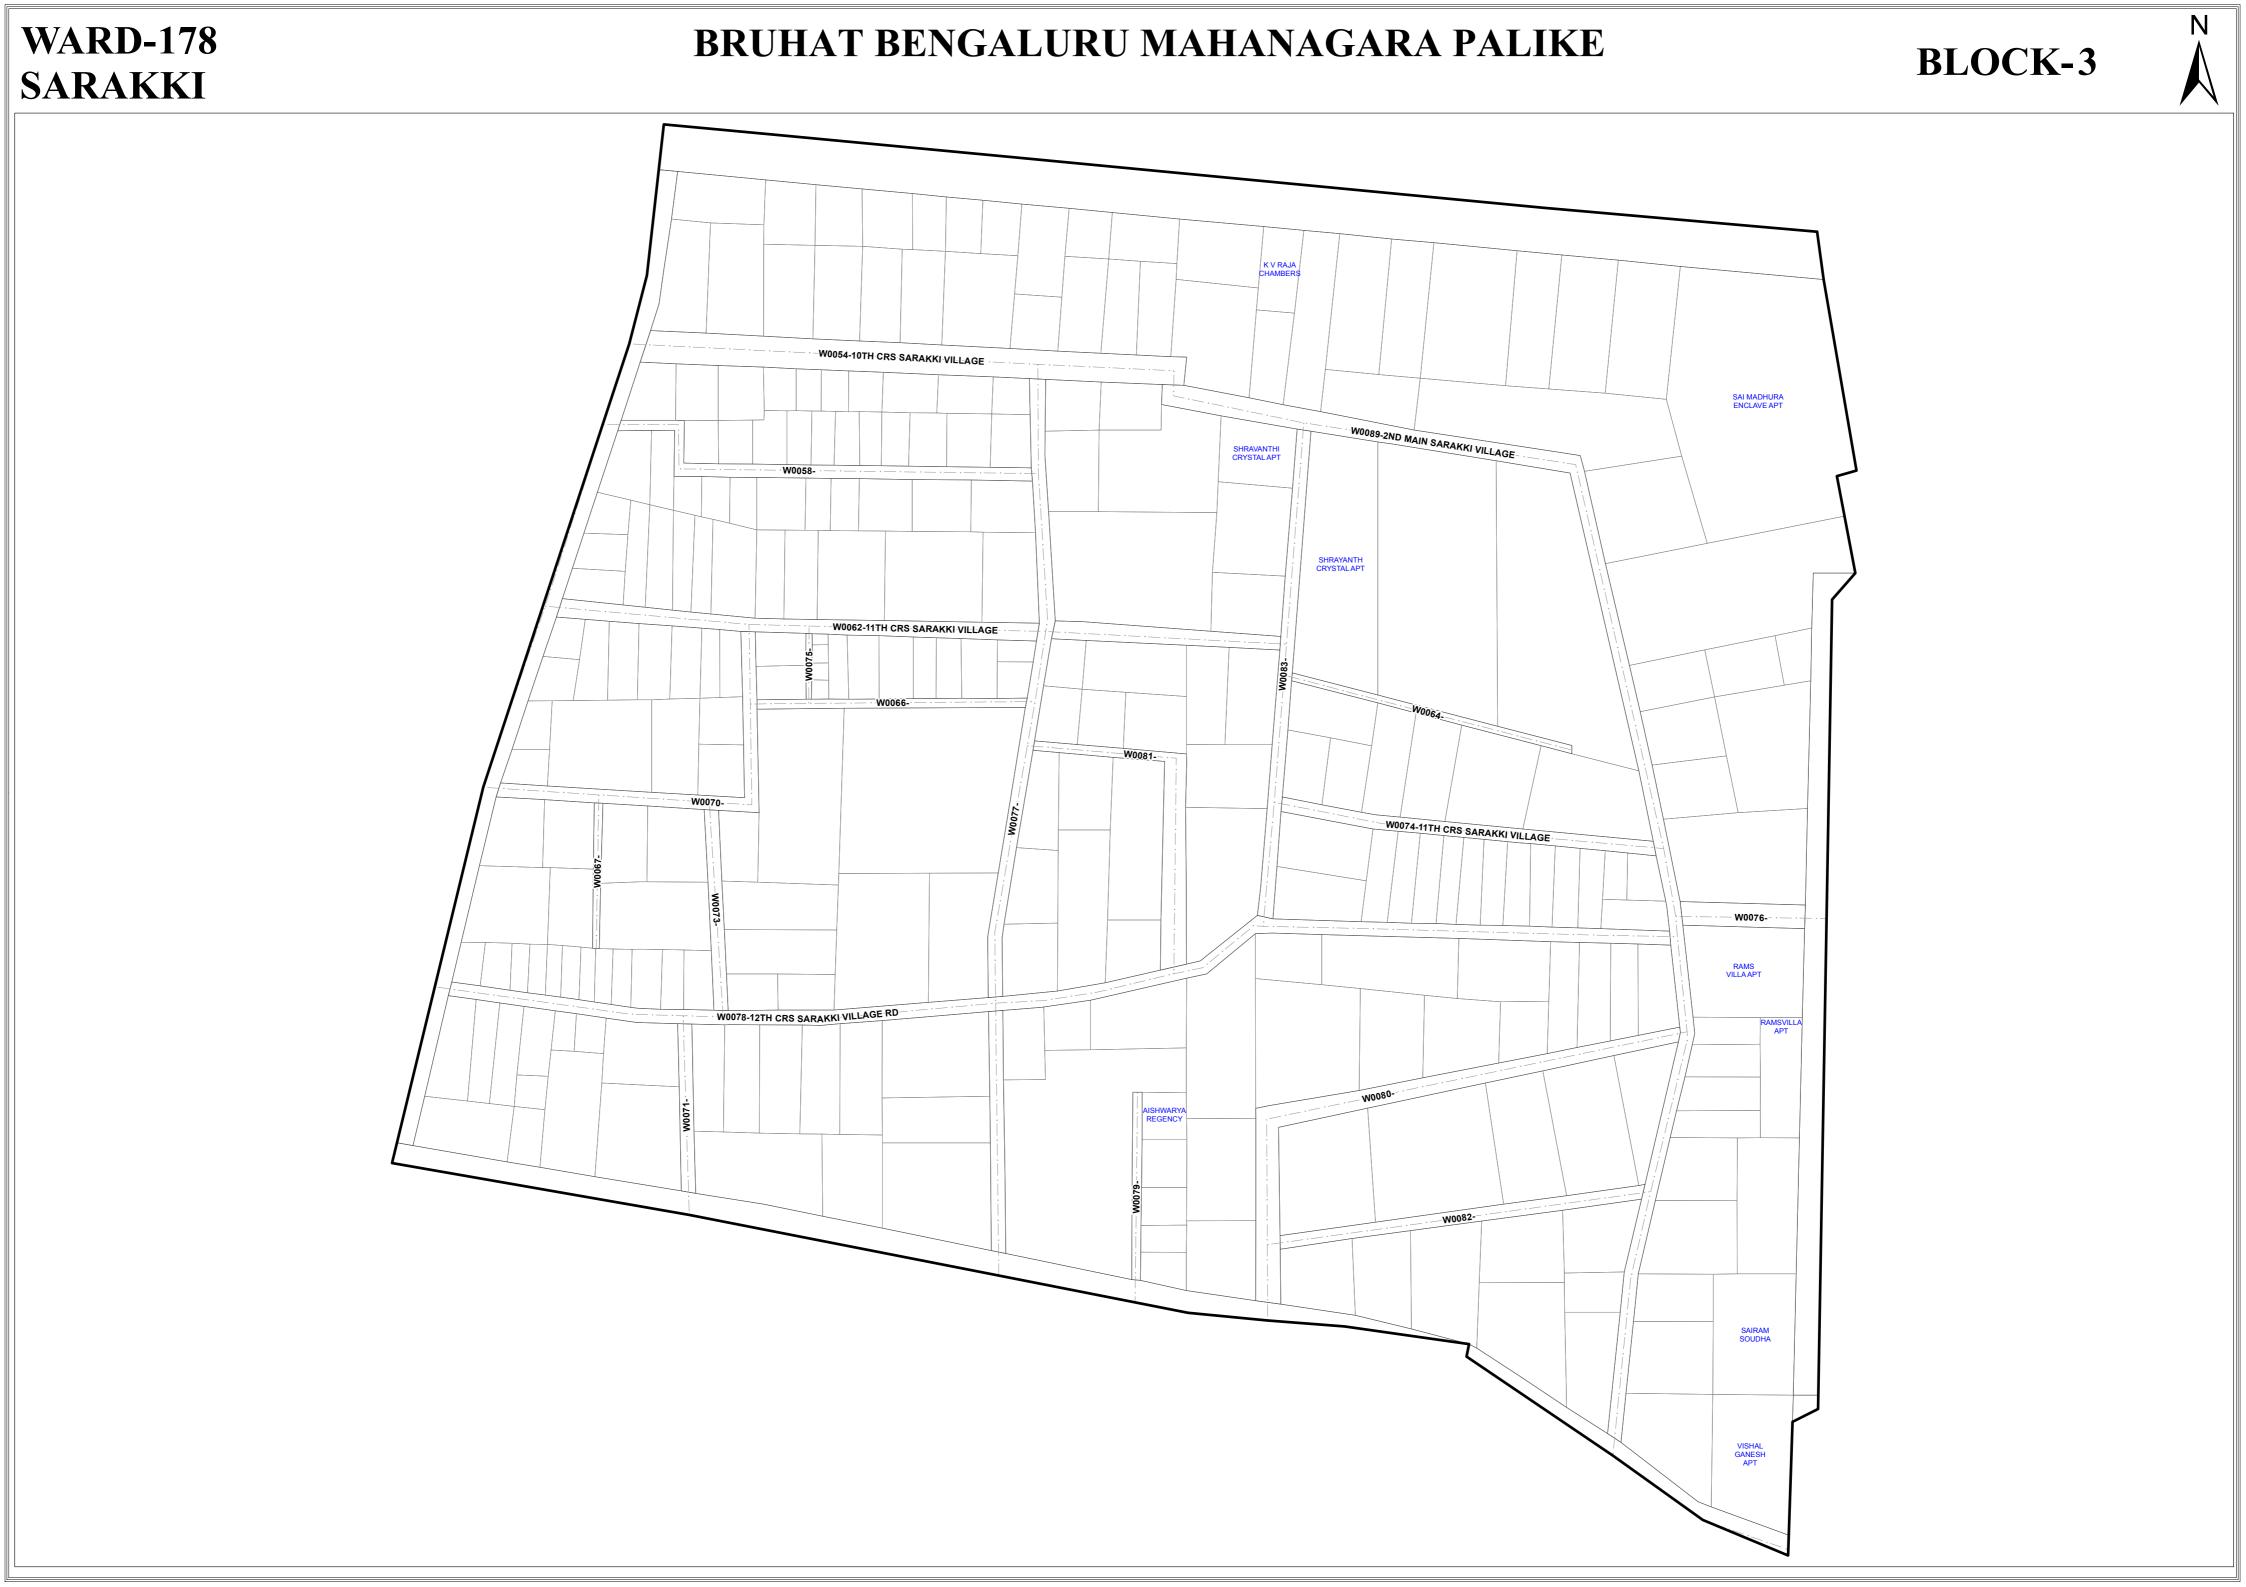

**WARD-178** BRUHAT BENGALURU MAHANAGARA PALIKE BLOCK-10 **SARAKKI** W0102-11TH A-CRS-

BRUHAT BENGALURU MAHANAGARA PALIKE **WARD-178 SARAKKI BLOCK-12** -W0124-10TH CRS-J P NAGARA 2ND PHASE-W0128-11TH CRS J P NAGARA 2ND PHASE W0134-11TH A CRS J P NAGARA 2ND PHASE BANK OF BARODA -W0136-11TH B CRS J P NAGARA 2ND PHASE W0113-23RD MAIN RD J P NAGARA 2ND PHASE - W0140-12TH CRS J-P NAGARA 2ND PHASE-W0142-12TH A CRS J P NAGARA 2ND PHASE ─W0144-12TH B CRS J P NAGARA 2ND PHASE ─W0146-13TH CRS J P NAGARA 2ND PHASE─