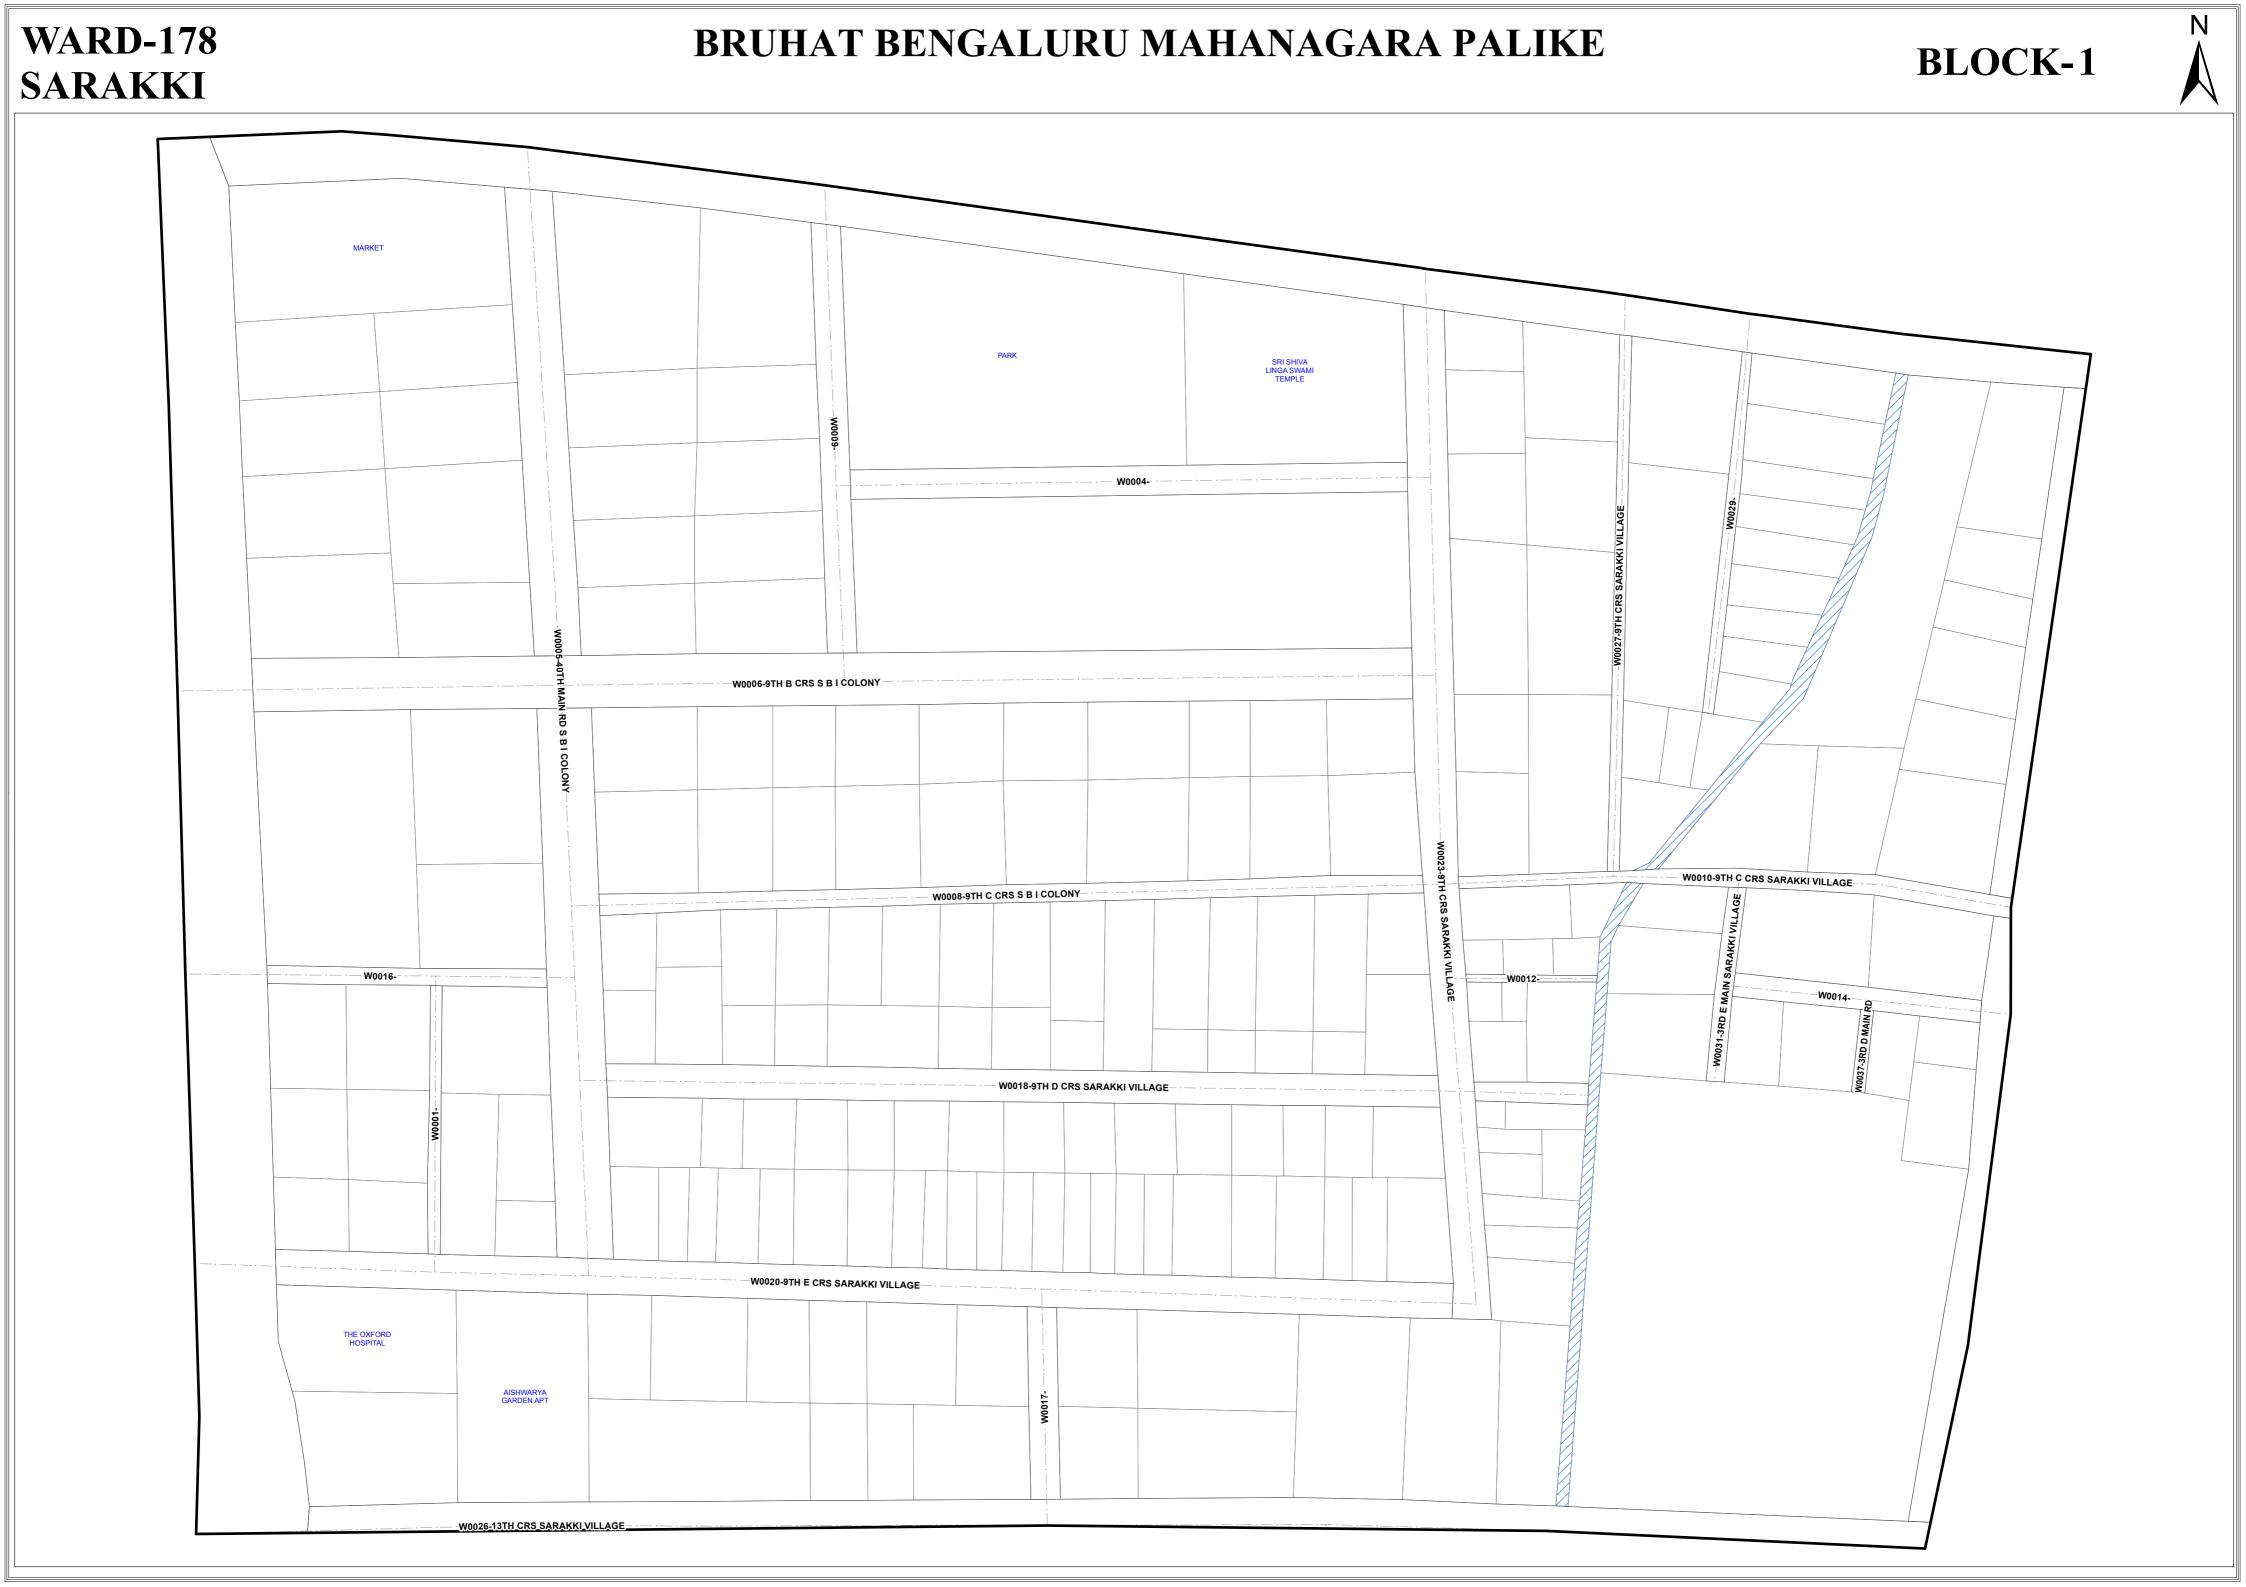

BRUHAT BENGALURU MAHANAGARA PALIKE **WARD-178 SARAKKI BLOCK-5** -W0015--- · · W0021-SUNADHA VIDYA W0030-14TH CRS SARAKKI VILLAGE W0032-14TH CRS VIEWERS COLONY SARAKKI VILLAGE -W0034-14TH A CRS VIEWERS COLONY SARAKKI VILLAGE GANGADHAR NAGAR LAKSHIMI VENKATESH W0036-14TH B CRS VIEWERS COLONY SARAKKI VILLAGE \_\_\_. \_\_\_w0042--NAGARJUNA ENCLAVE -W0048-14TH E CRS VIEWERS COLONY SARAKKI VILLAGE W0050-15TH CRS SARAKKI VILLAGE