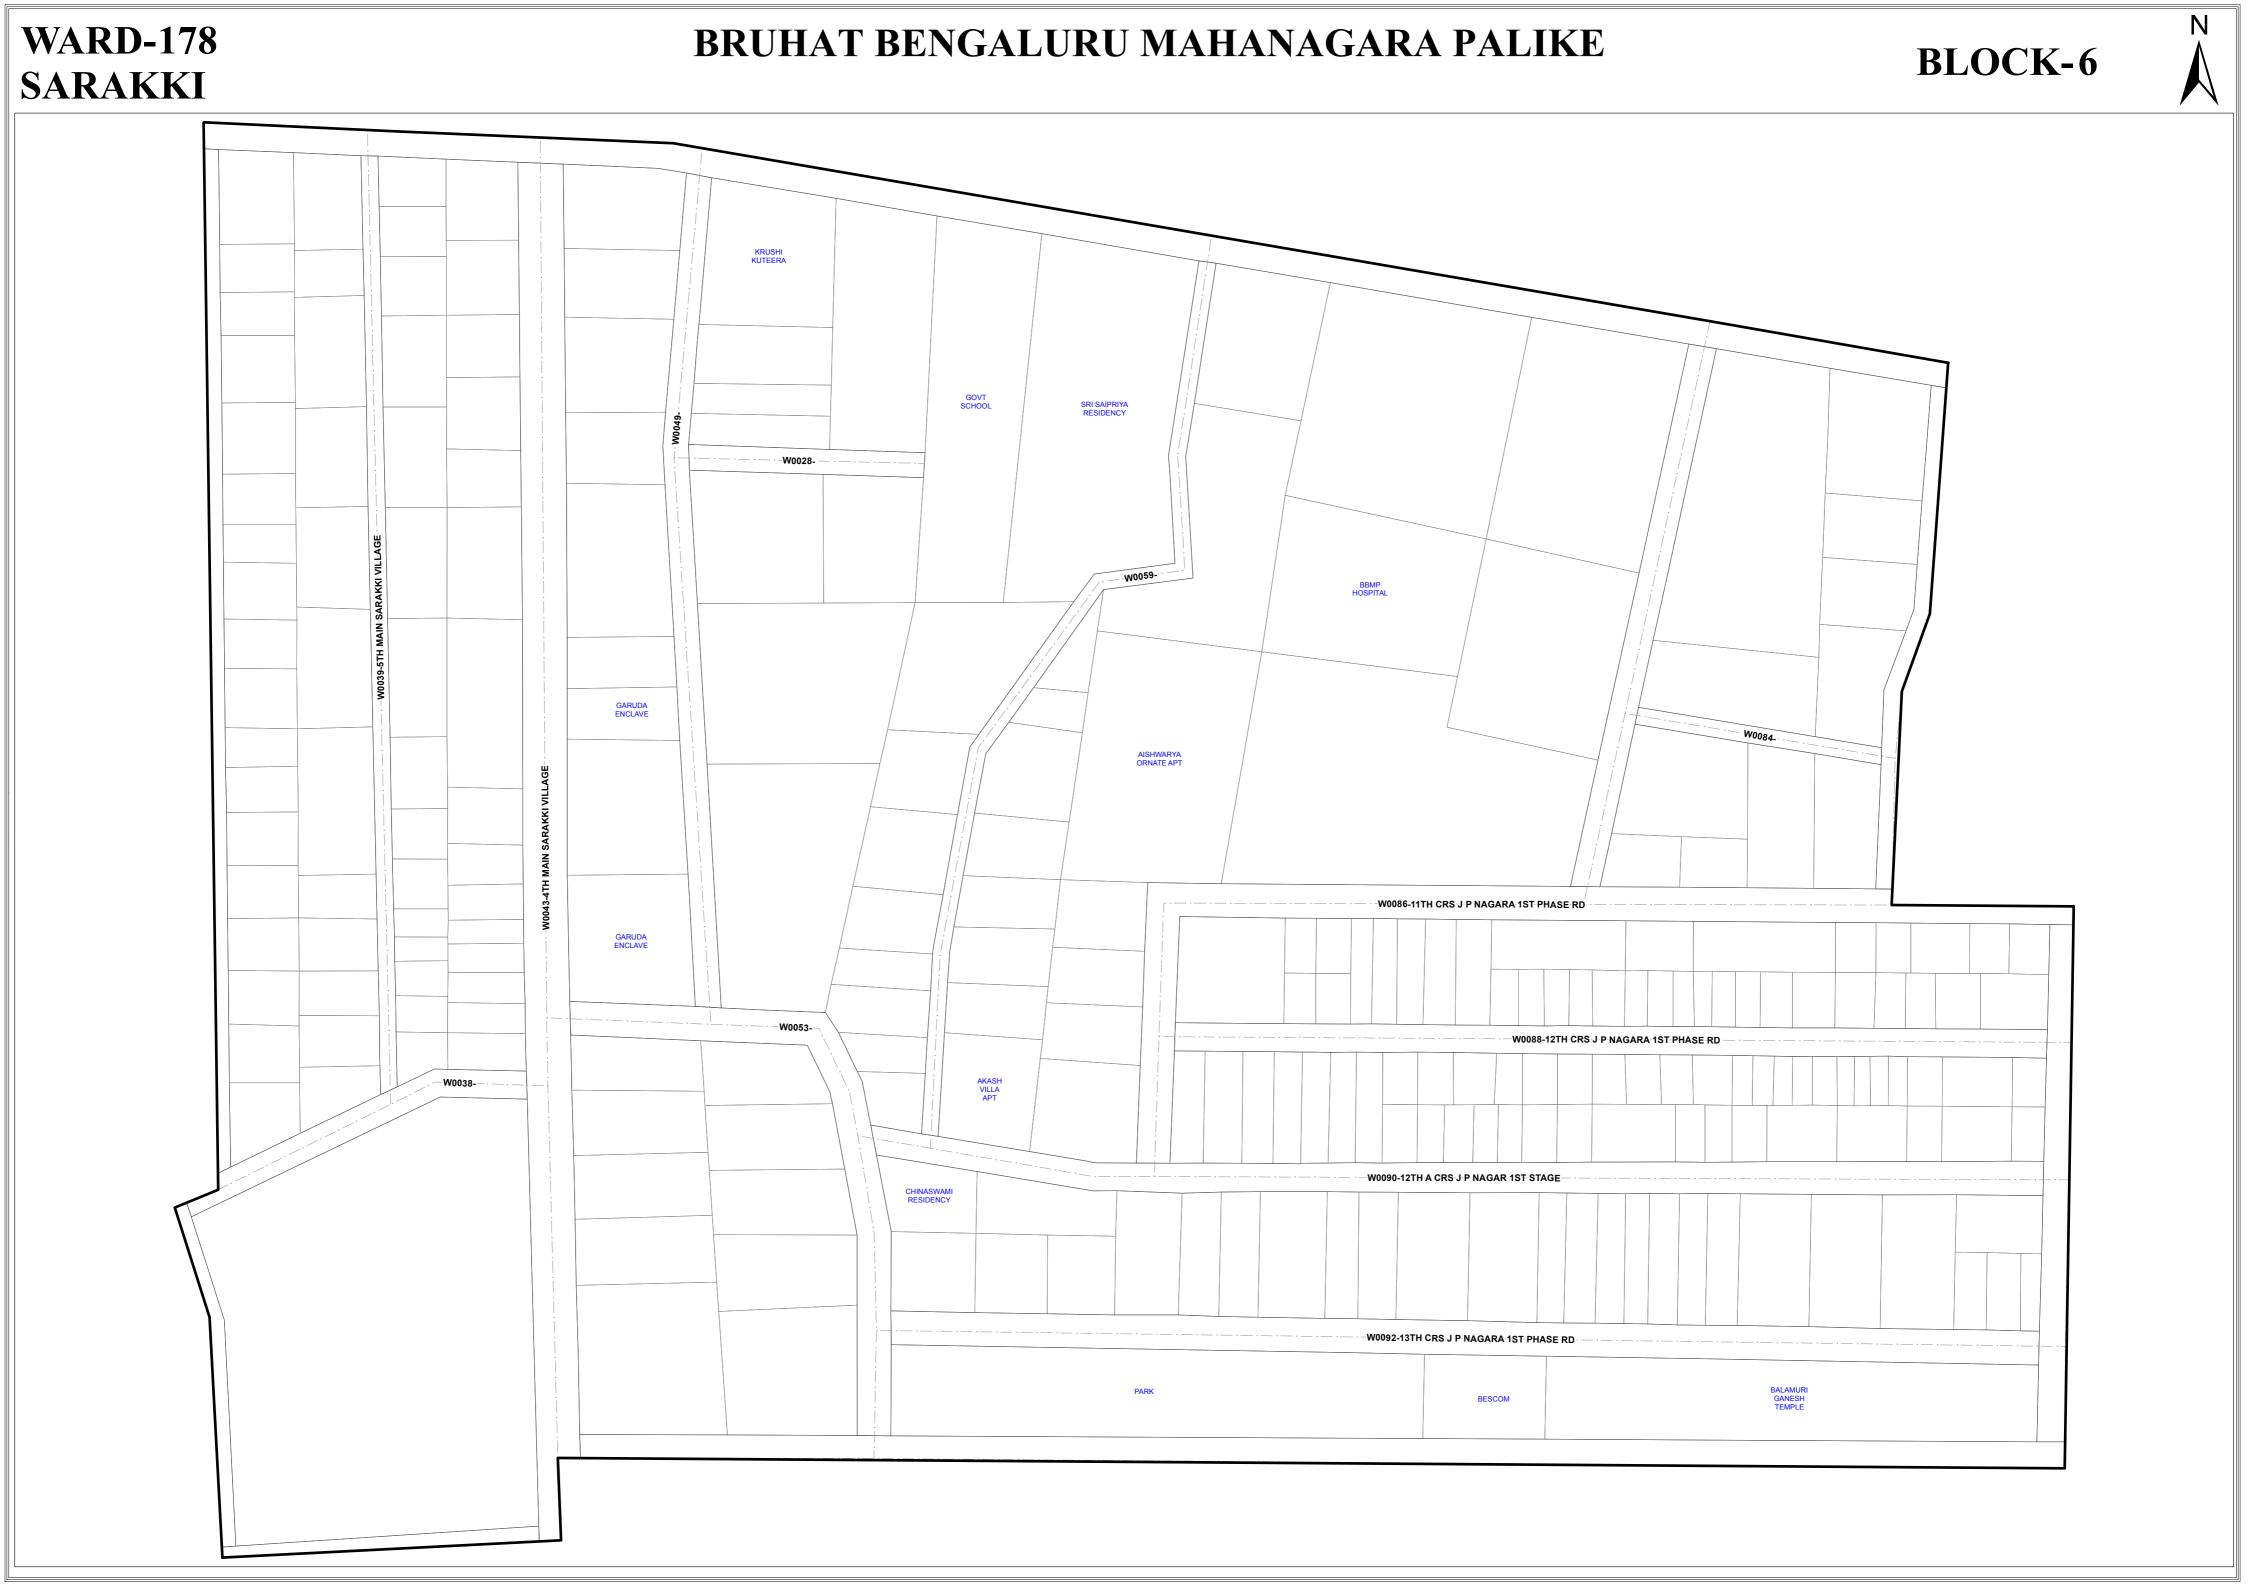

BRUHAT BENGALURU MAHANAGARA PALIKE **WARD-178 SARAKKI BLOCK-5** -W0015--- · · W0021-SUNADHA VIDYA W0030-14TH CRS SARAKKI VILLAGE W0032-14TH CRS VIEWERS COLONY SARAKKI VILLAGE -W0034-14TH A CRS VIEWERS COLONY SARAKKI VILLAGE GANGADHAR NAGAR LAKSHIMI VENKATESH W0036-14TH B CRS VIEWERS COLONY SARAKKI VILLAGE \_\_\_. \_\_\_w0042--NAGARJUNA ENCLAVE -W0048-14TH E CRS VIEWERS COLONY SARAKKI VILLAGE W0050-15TH CRS SARAKKI VILLAGE









**WARD-178** BRUHAT BENGALURU MAHANAGARA PALIKE BLOCK-10 **SARAKKI** W0102-11TH A-CRS-



BRUHAT BENGALURU MAHANAGARA PALIKE **WARD-178 SARAKKI BLOCK-12** -W0124-10TH CRS-J P NAGARA 2ND PHASE-W0128-11TH CRS J P NAGARA 2ND PHASE W0134-11TH A CRS J P NAGARA 2ND PHASE BANK OF BARODA -W0136-11TH B CRS J P NAGARA 2ND PHASE W0113-23RD MAIN RD J P NAGARA 2ND PHASE - W0140-12TH CRS J-P NAGARA 2ND PHASE-W0142-12TH A CRS J P NAGARA 2ND PHASE ─W0144-12TH B CRS J P NAGARA 2ND PHASE ─W0146-13TH CRS J P NAGARA 2ND PHASE─

-W0148-13TH A CRS J P NAGARA 2ND PHASE





BRUHAT BENGALURU MAHANAGARA PALIKE **WARD-178 SARAKKI BLOCK-15** W0126-10TH CRS J P NAGARA 2ND PHASE B D A PROPARTY -W0130-11TH CRS-J P NAGARA 2ND PHASE-W0132-11TH A CRS-J P NAGARA-2ND PHASE -W0138-11TH B CRS J P NAGARA 2ND PHASE V E