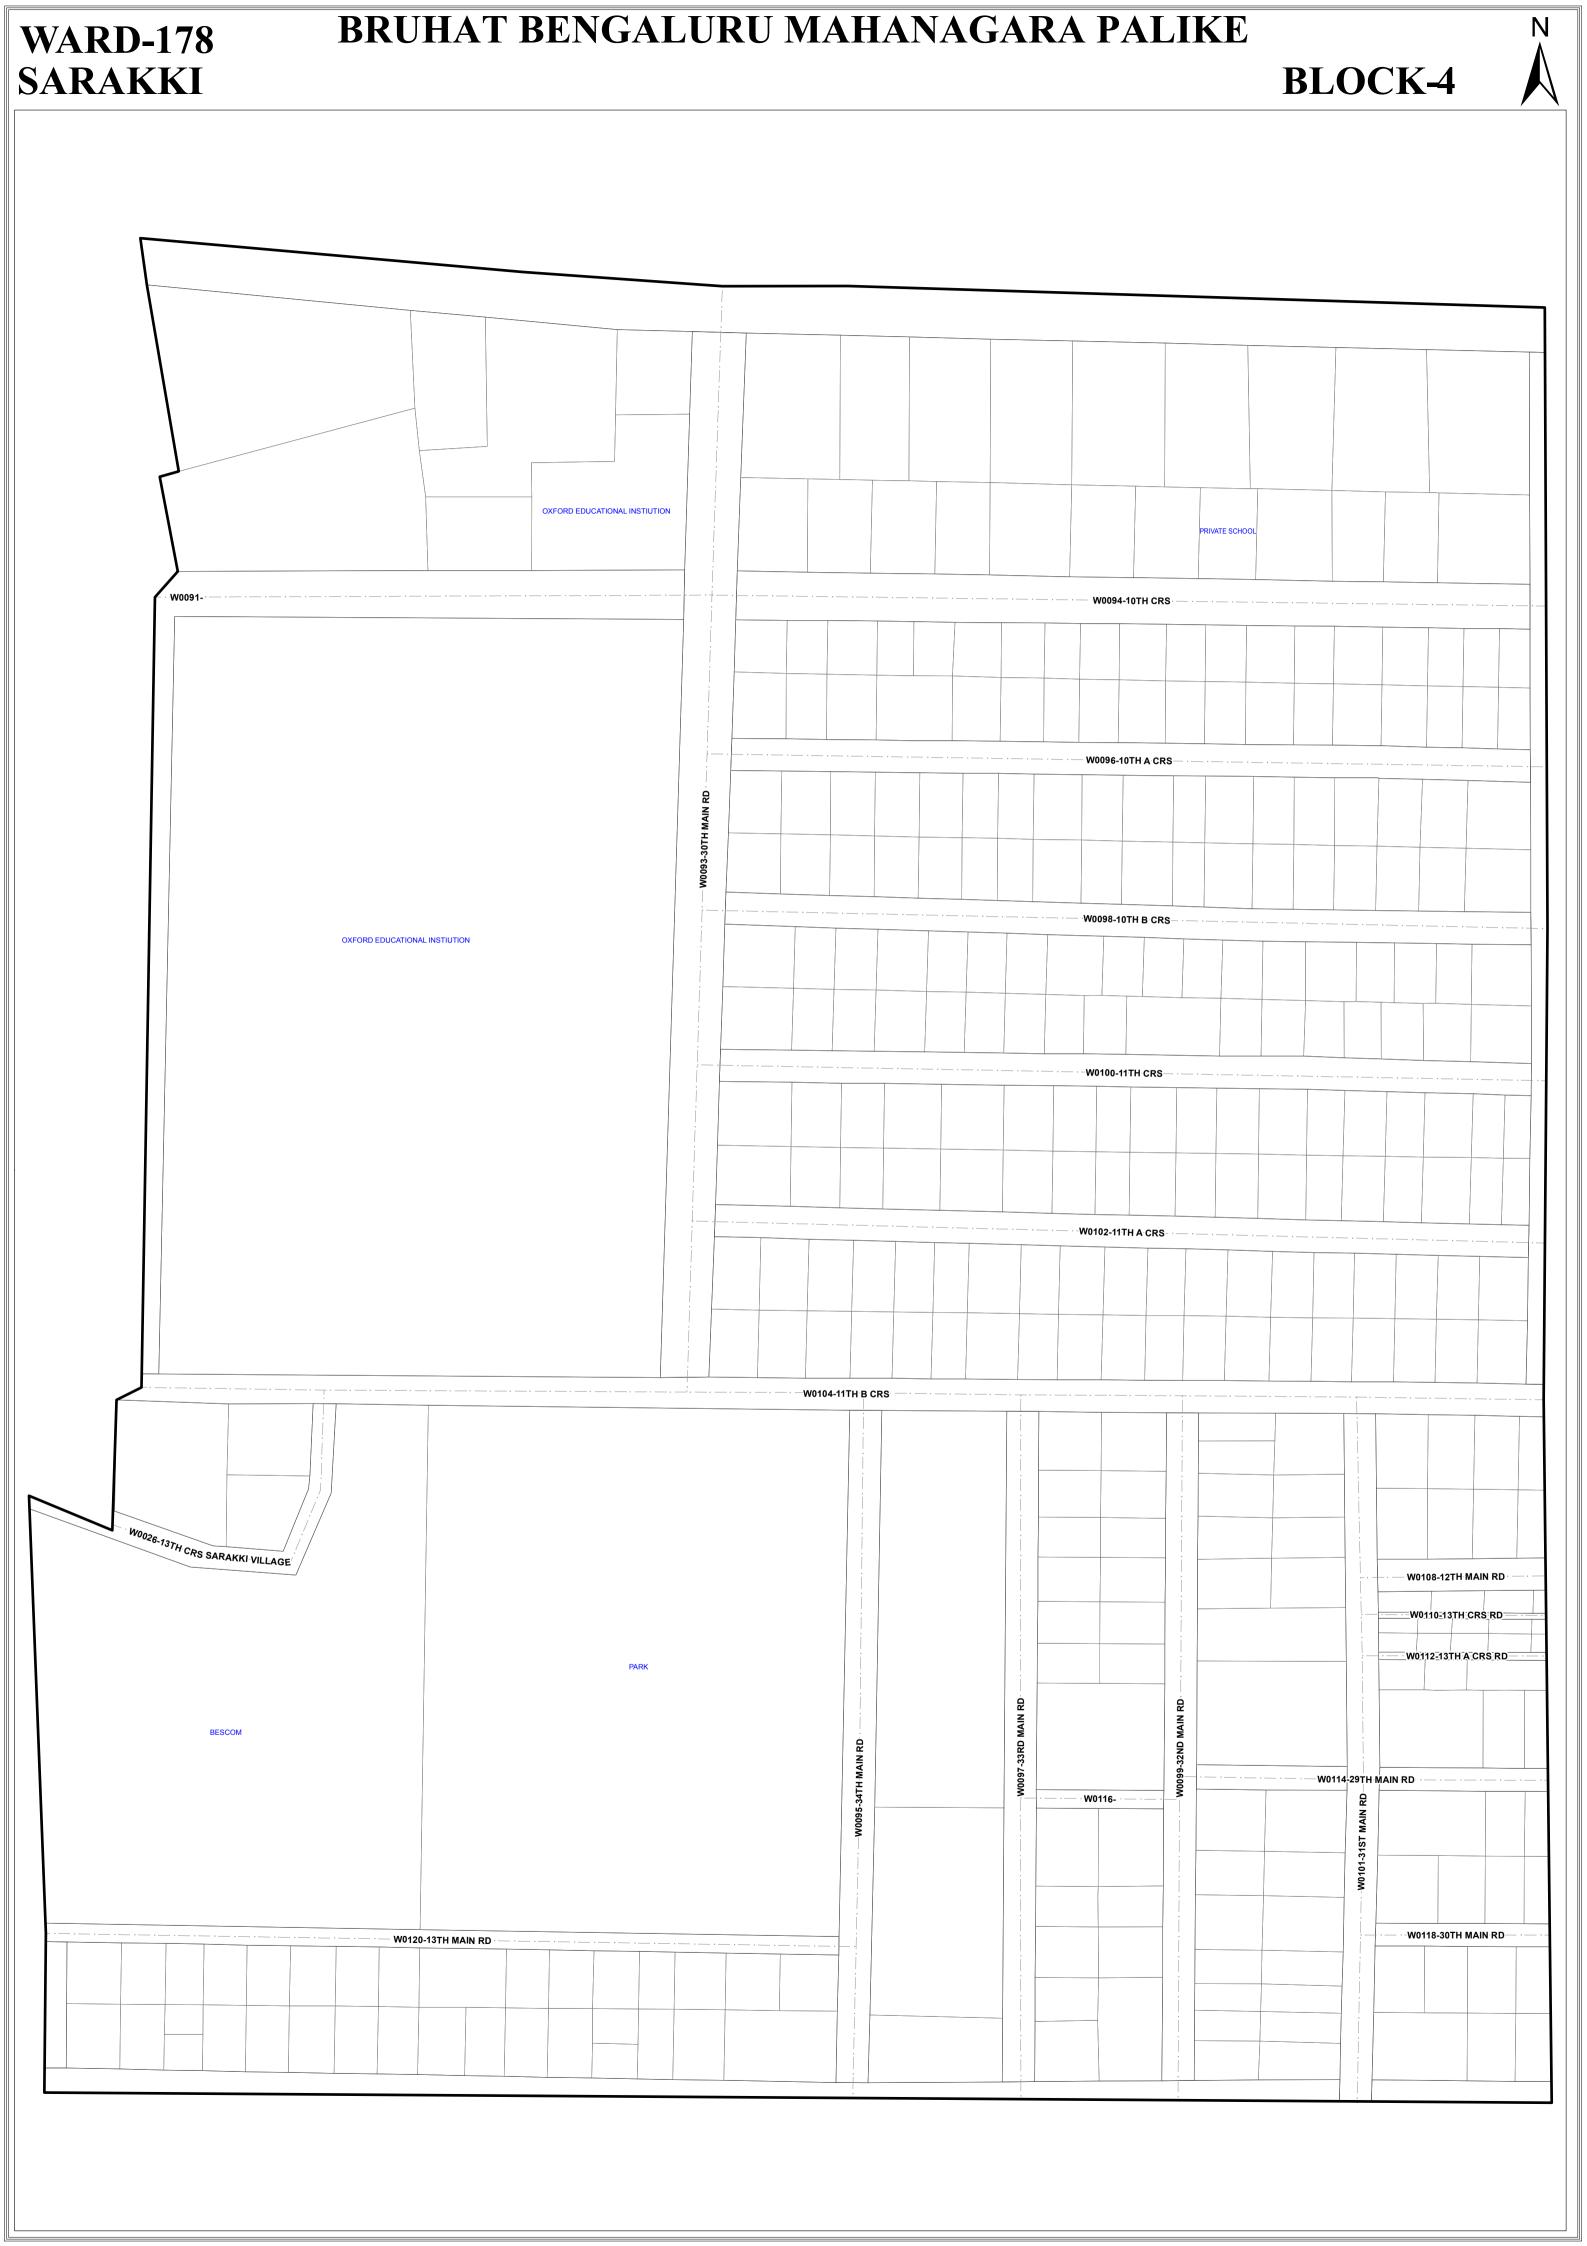

**WARD-178** BRUHAT BENGALURU MAHANAGARA PALIKE BLOCK-10 **SARAKKI** W0102-11TH A-CRS-

BRUHAT BENGALURU MAHANAGARA PALIKE **WARD-178 SARAKKI BLOCK-12** -W0124-10TH CRS-J P NAGARA 2ND PHASE-W0128-11TH CRS J P NAGARA 2ND PHASE W0134-11TH A CRS J P NAGARA 2ND PHASE BANK OF BARODA -W0136-11TH B CRS J P NAGARA 2ND PHASE W0113-23RD MAIN RD J P NAGARA 2ND PHASE - W0140-12TH CRS J-P NAGARA 2ND PHASE-W0142-12TH A CRS J P NAGARA 2ND PHASE ─W0144-12TH B CRS J P NAGARA 2ND PHASE ─W0146-13TH CRS J P NAGARA 2ND PHASE─