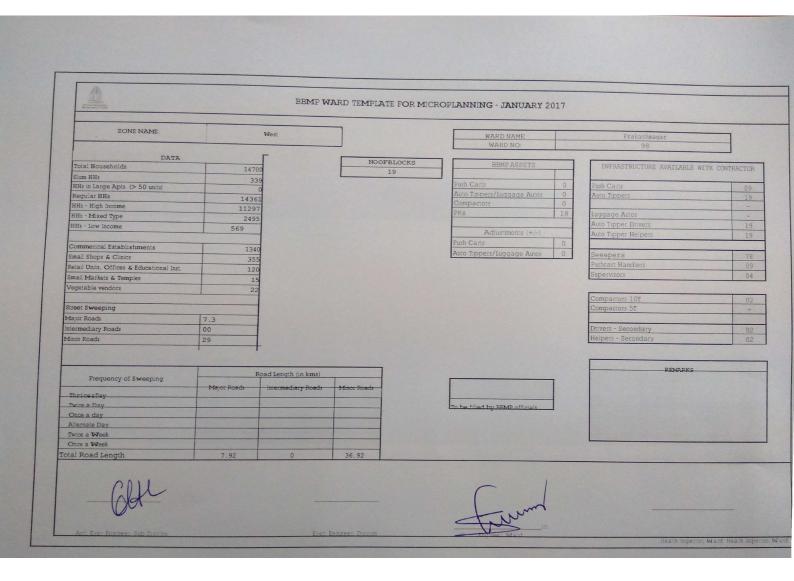

#### **WARD NO. 98**

#### BLOCK NO. 1

| GE  | NERATORS                                                    |               |
|-----|-------------------------------------------------------------|---------------|
| 1   | Total no. of Households                                     | 700           |
|     | Regular HHs                                                 | 700           |
|     | Small Apartments/Multi Dwelling Units (MDU) (<50 units)     |               |
|     | Slums                                                       |               |
| 2   | Total no. of Commercial Establishments                      | 65            |
|     | Small shops & Clinics                                       | 40            |
|     | Retail Units, Offices and Educational Inst.